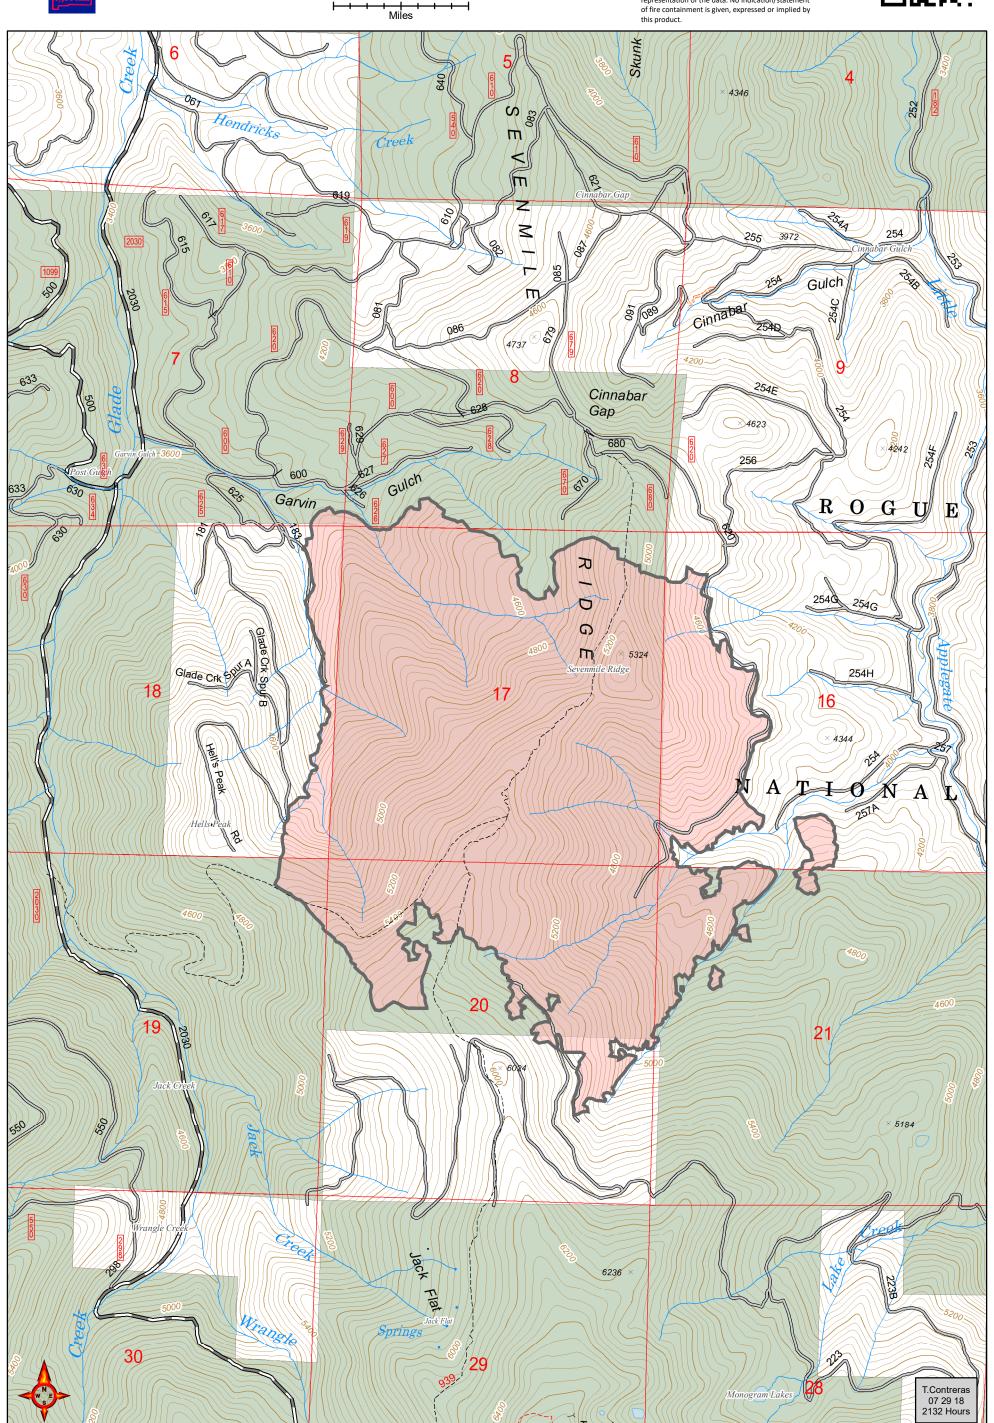

HENDRIX
Public Information Map
as of 07/30/2018
Approx: 1,081 ac
Perimeter as of: 07/28/18 @ 2205

Fire Area

07/30/2018

0x: 1,081 ac

of: 07/28/18 @ 2205

Private/Unknown

Disclaimer:

While GLZ T3 makes every effort to represent the data shown on these maps as completely and accurately as possible, no warranty is given expressed or implied, as to the accuracy, reliability, or completeness of these data. In addition, GLZ T3 and/or other participating agencies shall not be held liable for improper or incorrect use of the data described and/or contained herein. Graphical representations provided by the use of this data does not represent any legal description of the data herein and are provided only as a general representation of the data. No indication/statement of fire containment is given, expressed or implied by this product.