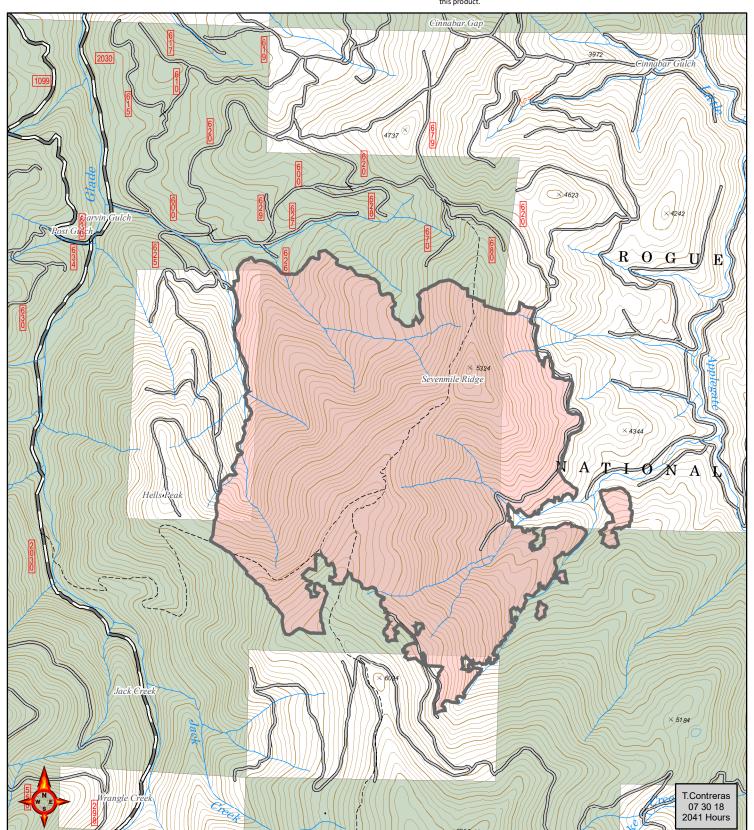

## **HENDRIX**

Public Information Map Perimeter as of: 07/29/18 @ 2243 Approx: 1,082 ac

## <u>Disclaimer:</u>

While GLZ T3 makes every effort to represent the data shown on these maps as completely and accurately as possible, no warranty is given, expressed or implied, as to the accuracy, reliability, or completeness of these data. In addition, GLZ T3 and/or other participating agencies shall not be held liable for improper or incorrect use of the data described and/or contained herein. Graphical representations provided by the use of this data does not represent any legal description of the data herein and are provided only as a general representation of the data. No indication/statement of fire containment is given, expressed or implied by this product.