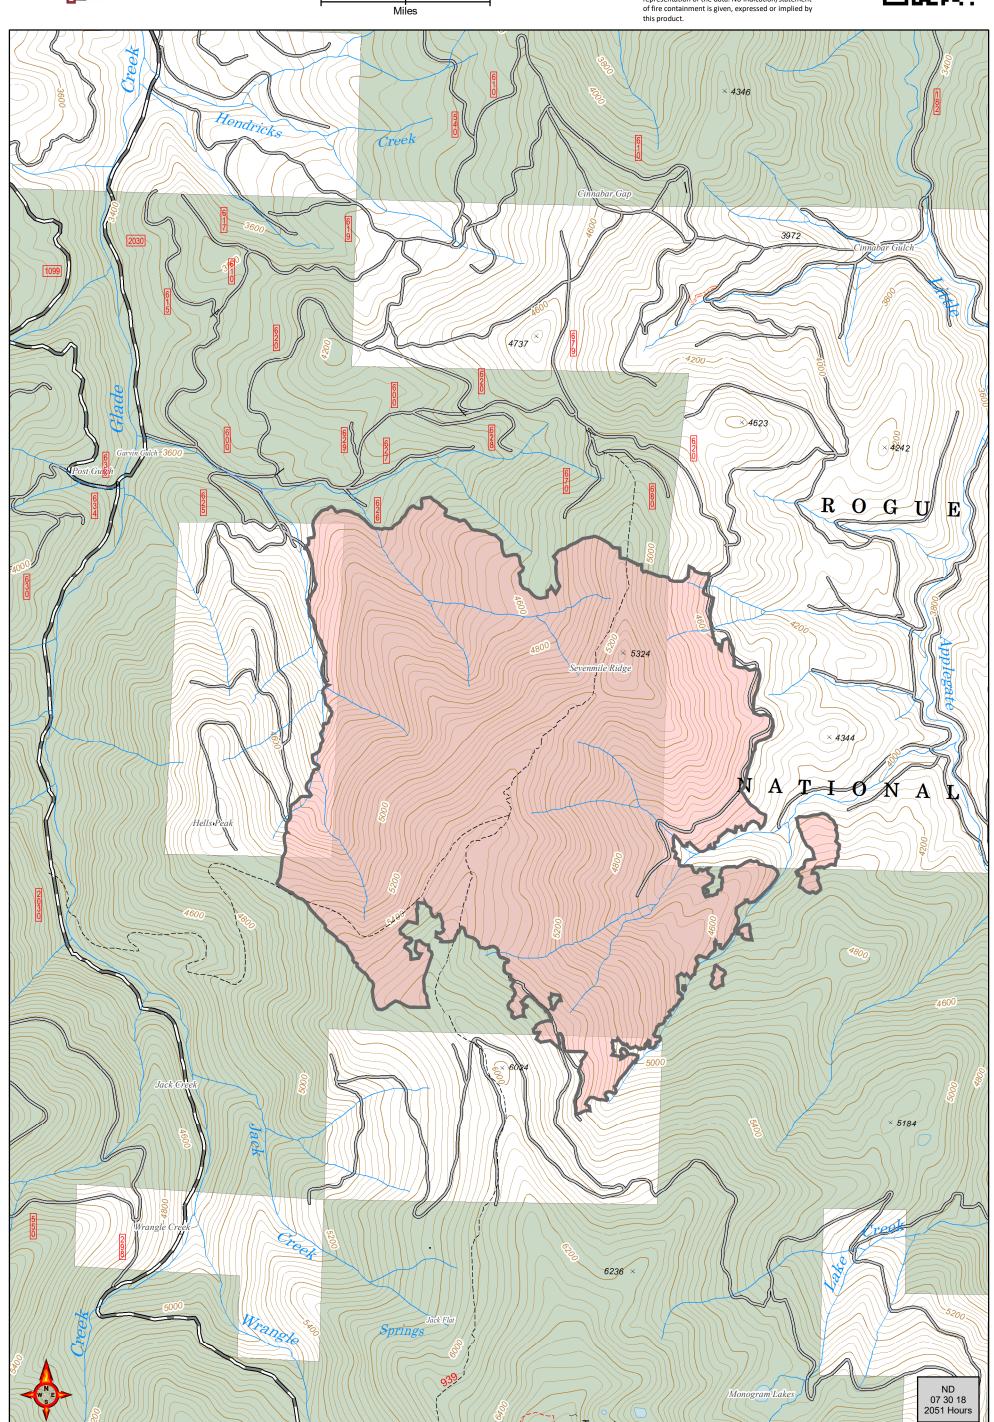

**HENDRIX Public Information Map** as of 07/31/2018 Approx: 1,082 ac Perimeter as of: 07/29/18 @ 2243

Fire Area U.S. Forest Service Private/Unknown

## <u>Disclaimer:</u>

While GLZ T3 makes every effort to represent the data shown on these maps as completely and accurately as possible, no warranty is given, expressed or implied, as to the accuracy, reliability, or completeness of these data. In addition, GLZ T3 and/or other participating agencies shall not be held liable for improper or incorrect use of the data described and/or contained herein. Graphical representations provided by the use of this data does not represent any legal description of the data herein and are provided only as a general representation of the data. No indication/statement of fire containment is given, expressed or implied by this product.