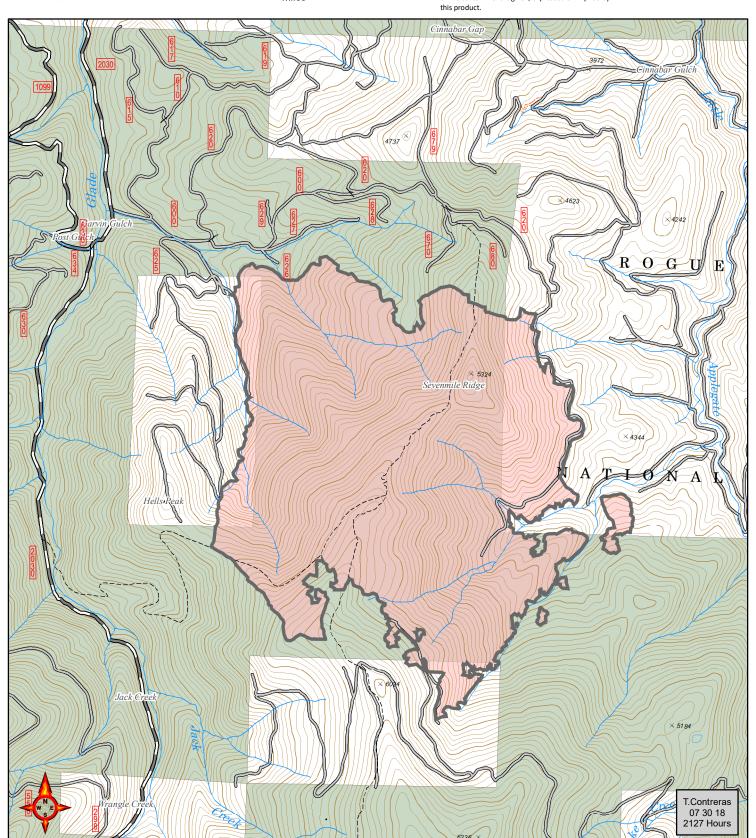

## **HENDRIX**

Public Information Map Perimeter as of: 07/29/18 @ 2243 Approx: 1,082 ac

## <u>Disclaimer:</u>

While GLZ T3 makes every effort to represent the data shown on these maps as completely and accurately as possible, no warranty is given, expressed or implied, as to the accuracy, reliability, or completeness of these data. In addition, GLZ T3 and/or other participating agencies shall not be held liable for improper or incorrect use of the data described and/or contained herein. Graphical representations provided by the use of this data does not represent any legal description of the data herein and are provided only as a general representation of the data. No indication/statement of fire containment is given, expressed or implied by