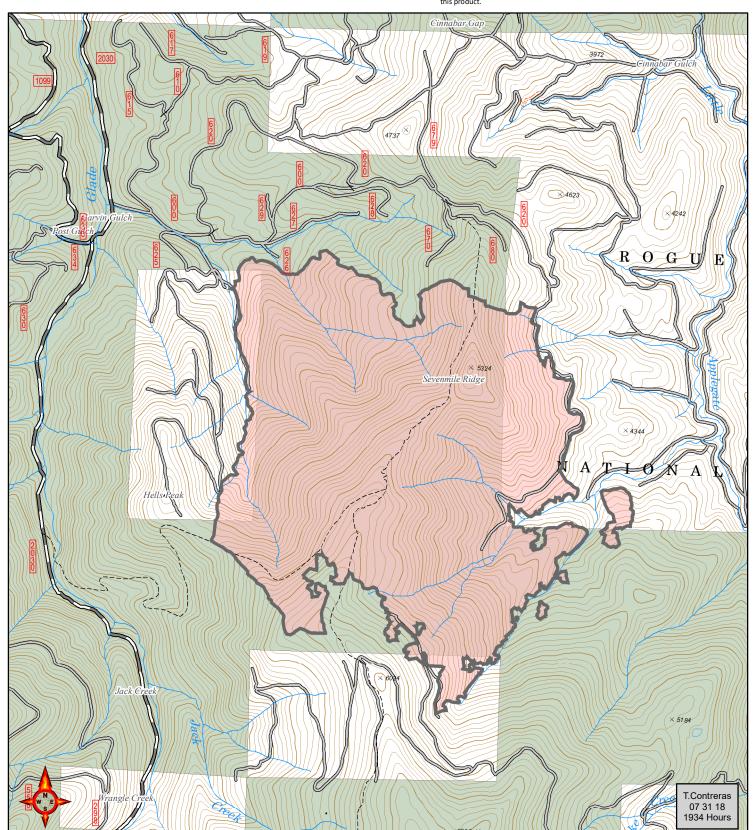

## Public Information Map Perimeter as of: 07/30/18 @ 2203

Approx: 1,082 ac

## <u>Disclaimer:</u>

While GLZ T3 makes every effort to represent the data shown on these maps as completely and accurately as possible, no warranty is given, expressed or implied, as to the accuracy, reliability, or completeness of these data. In addition, GLZ T3 and/or other participating agencies shall not be held liable for improper or incorrect use of the data described and/or contained herein. Graphical representations provided by the use of this data does not represent any legal description of the data herein and are provided only as a general representation of the data. No indication/statement of fire containment is given, expressed or implied by this product.