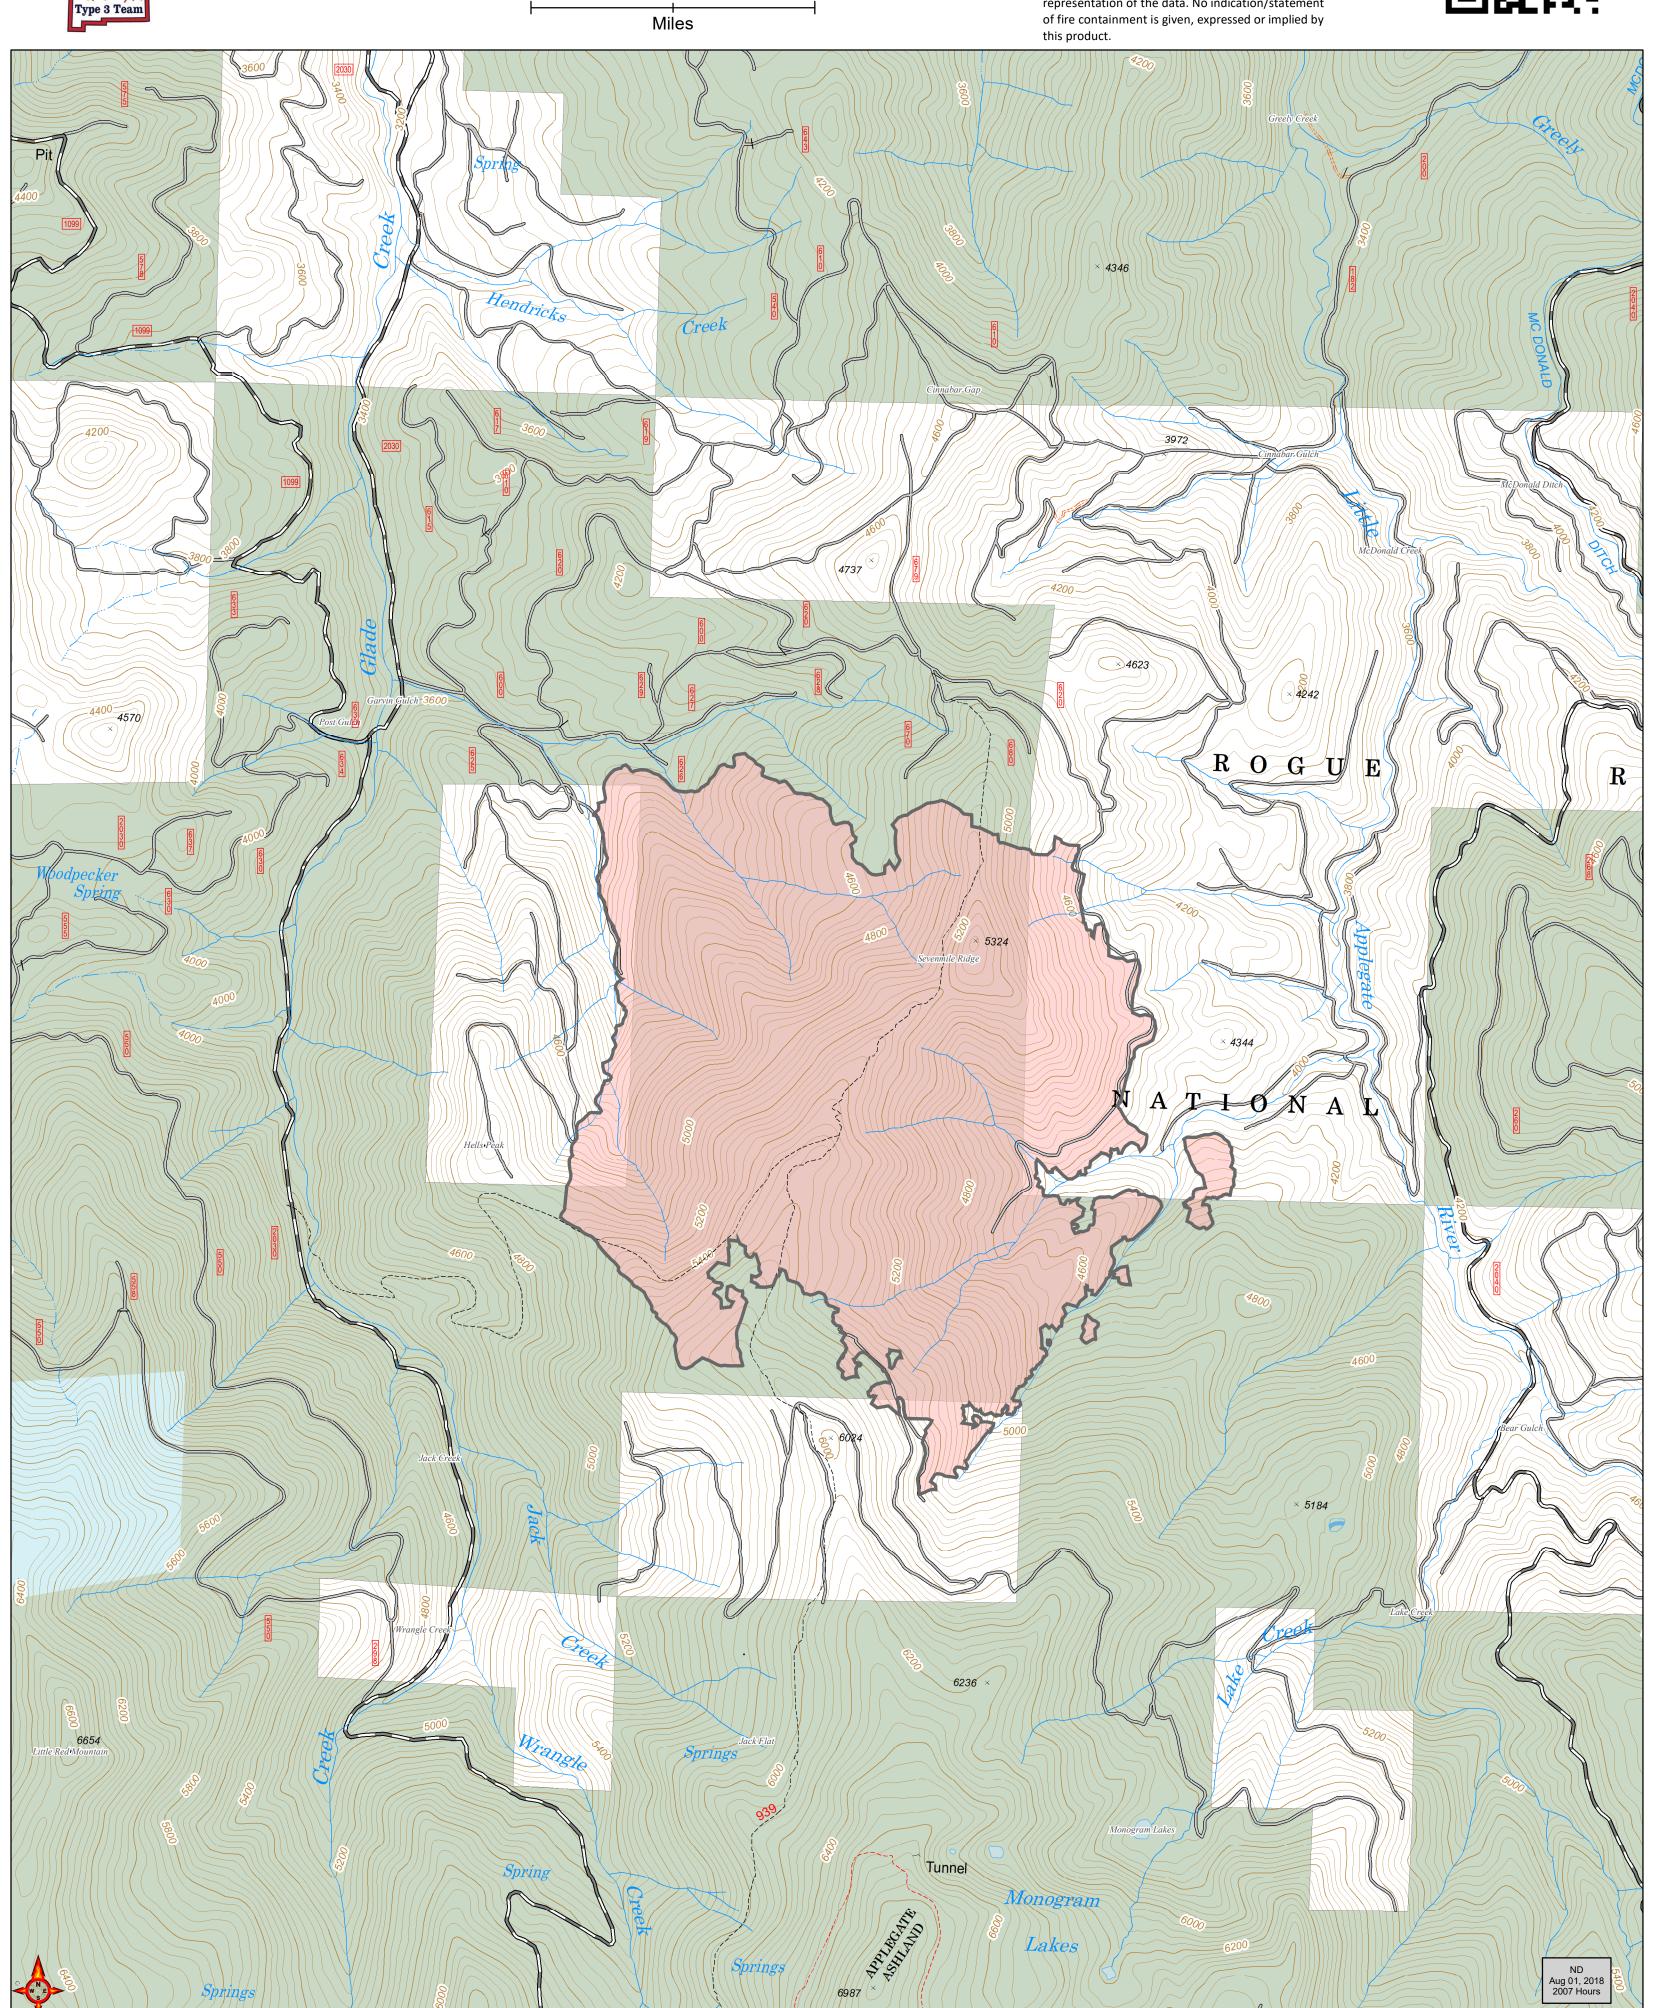

HENDRIX
Public Information Map

as of 08/02/2018
Approx: 1,082 ac
Perimeter as of: 07/31/18 @ 2300

Fire Area
U.S. Forest Service
State
Private/Unknown

0 0.35 0.7

<u>Disclaim</u>

While GLZ T3 makes every effort to represent the data shown on these maps as completely and accurately as possible, no warranty is given, expressed or implied, as to the accuracy, reliability, or completeness of these data. In addition, GLZ T3 and/or other participating agencies shall not be held liable for improper or incorrect use of the data described and/or contained herein. Graphical representations provided by the use of this data does not represent any legal description of the data herein and are provided only as a general representation of the data. No indication/statement