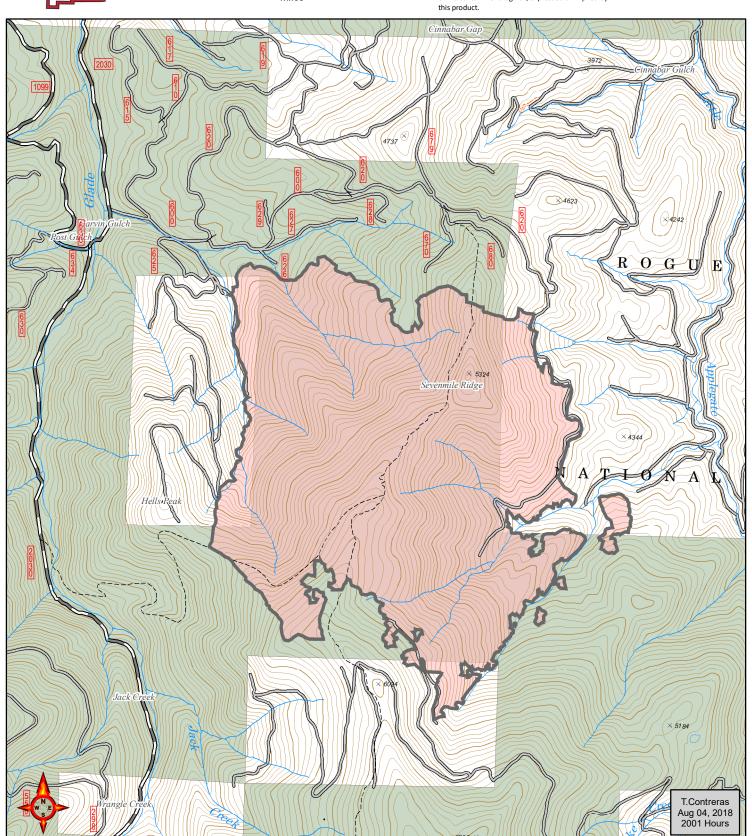

## **HENDRIX**

Public Information Map Perimeter as of: 08/04/18 @ 0044 Approx: 1,082 ac