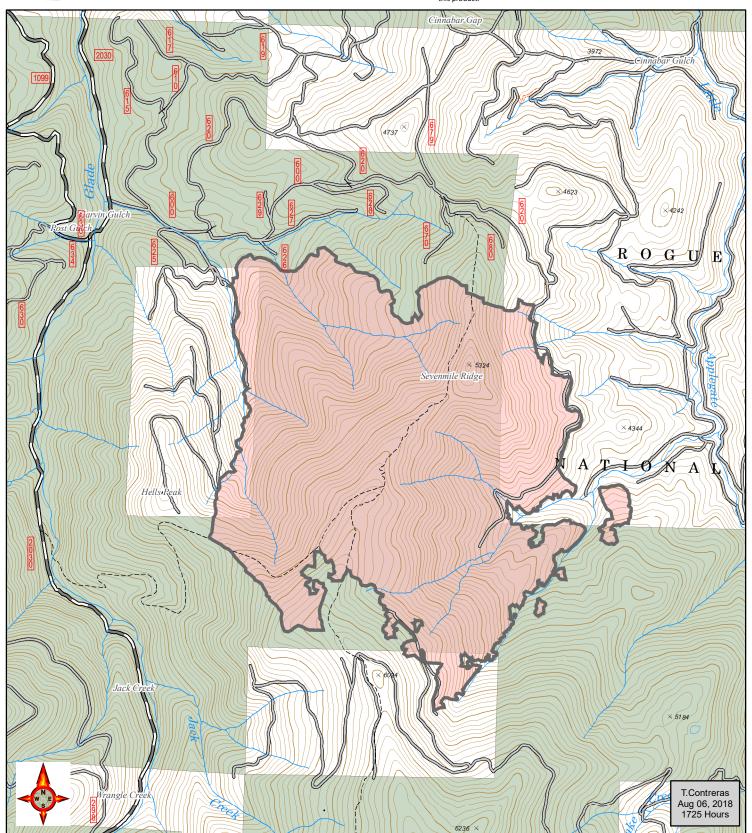

## **HENDRIX**

Public Information Map Perimeter as of: 08/05/18 @ 2228 Approx: 1,082 ac