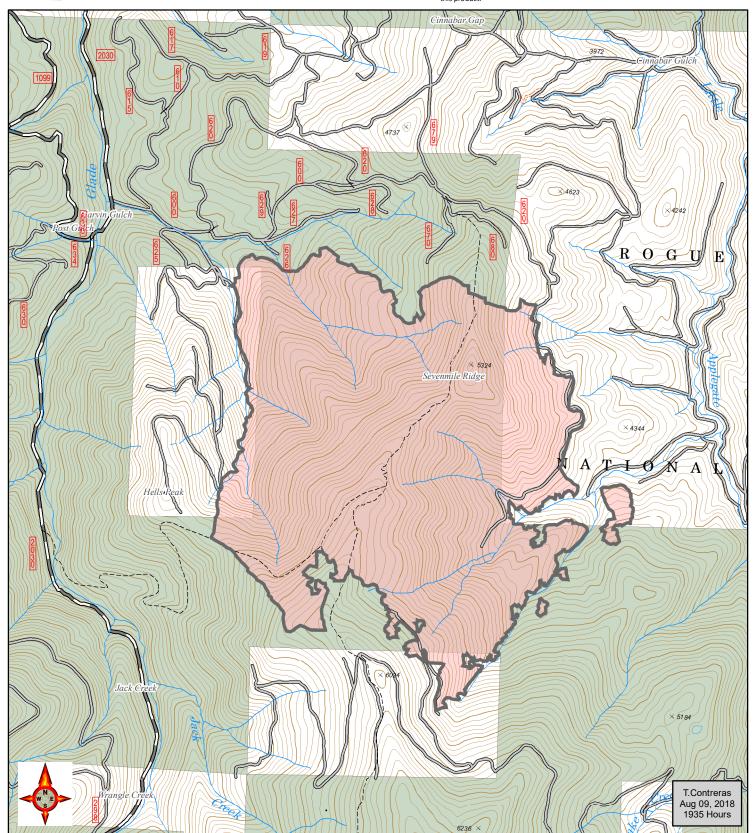

## **HENDRIX**

## Public Information Map Perimeter as of: 08/09/18 @ 0102

Approx: 1,082 ac