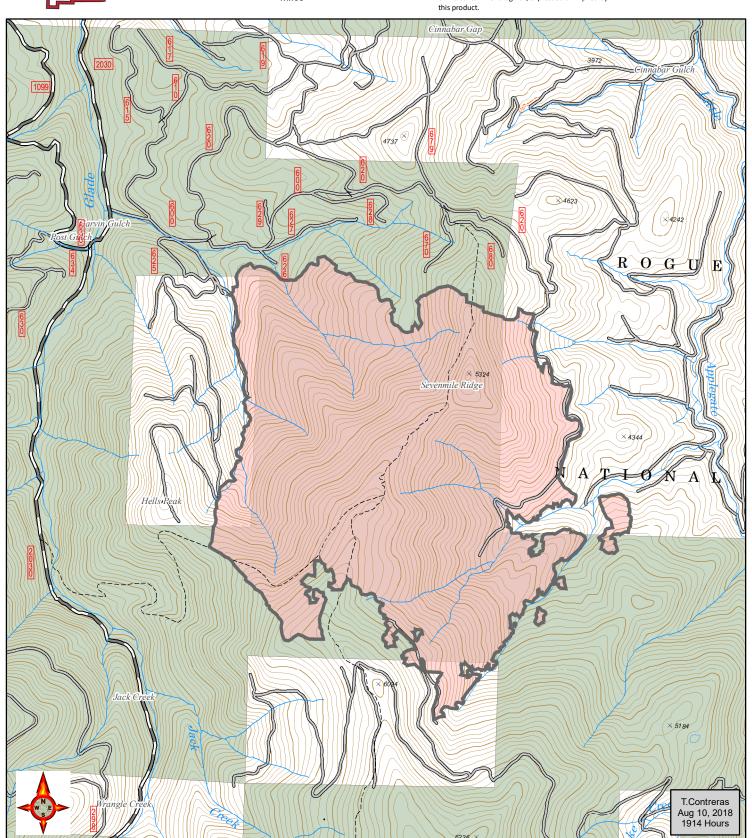

## **HENDRIX**

Public Information Map Perimeter as of: 08/09/18 @ 2257 Approx: 1,082 ac

## <u>Disclaimer:</u>

While GLZ T3 makes every effort to represent the data shown on these maps as completely and accurately as possible, no warranty is given, expressed or implied, as to the accuracy, reliability, or completeness of these data. In addition, GLZ T3 and/or other participating agencies shall not be held liable for improper or incorrect use of the data described and/or contained herein. Graphical representations provided by the use of this data does not represent any legal description of the data herein and are provided only as a general representation of the data. No indication/statement of fire containment is given, expressed or implied by

## **More Information:** http://inciweb.nwcg.gov