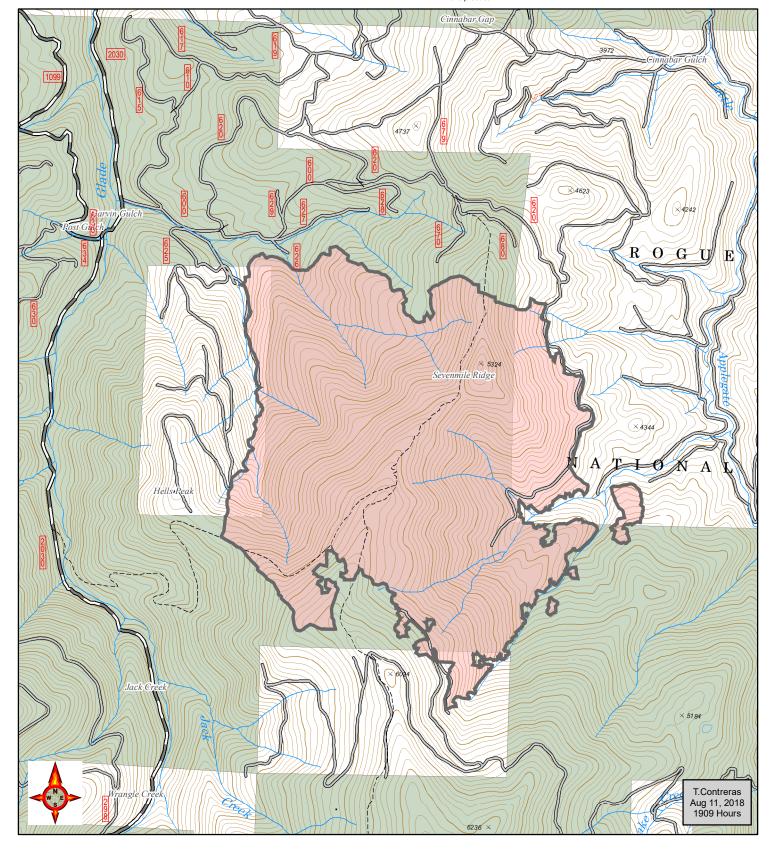

## HENDRIX

## Public Information Map Perimeter as of: 08/10/18 @ 2330 Approx: 1,082 ac