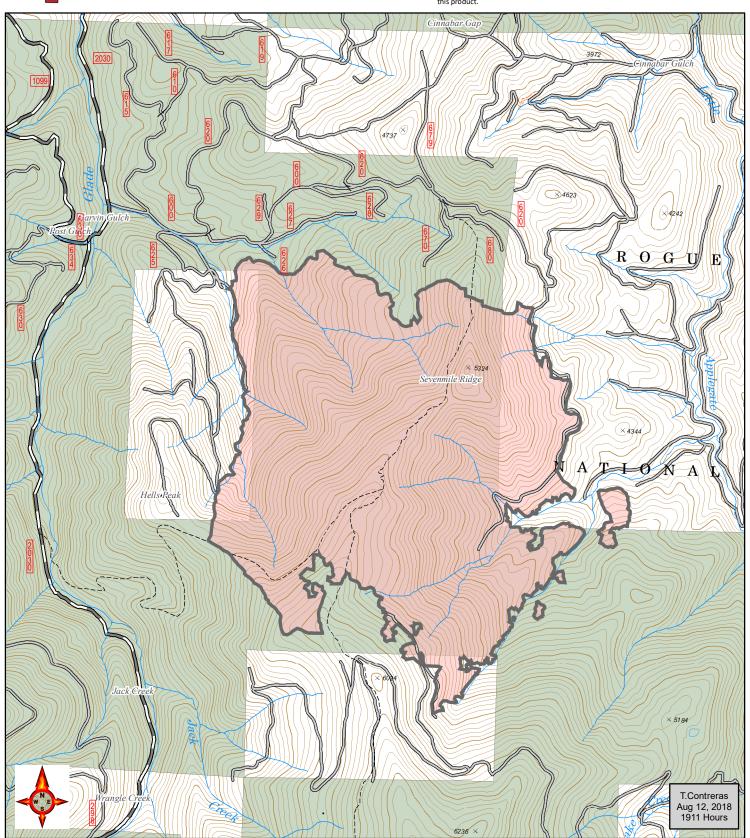

## **HENDRIX**

Public Information Map Perimeter as of: 08/11/18 @ 2213 Approx: 1,082 ac

## <u>Disclaimer:</u>

While GLZ T3 makes every effort to represent the data shown on these maps as completely and accurately as possible, no warranty is given, expressed or implied, as to the accuracy, reliability, or completeness of these data. In addition, GLZ T3 and/or other participating agencies shall not be held liable for improper or incorrect use of the data described and/or contained herein. Graphical representations provided by the use of this data does not represent any legal description of the data herein and are provided only as a general representation of the data. No indication/statement of fire containment is given, expressed or implied by this product.