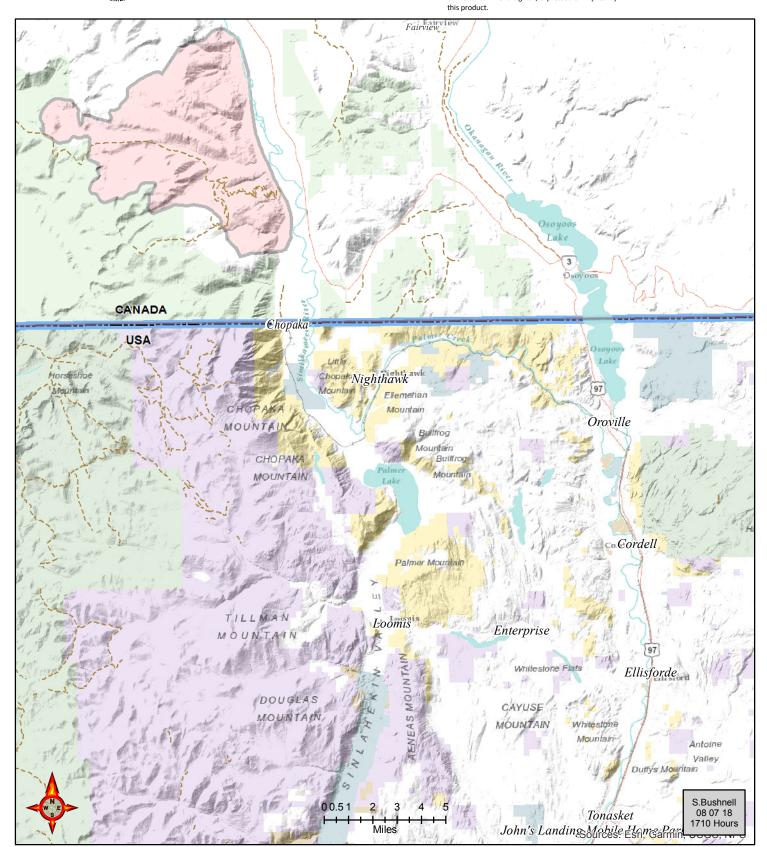

## SNOWY MTN Public Information Map 08/07/2018 Approx: 29,750 ac

Fire Area

US Bureau of Land Mgmt

US Forest Service

Federal Government

City / County Government

State Government

BC Parks Protected Area

WA DNR-Managed Lands