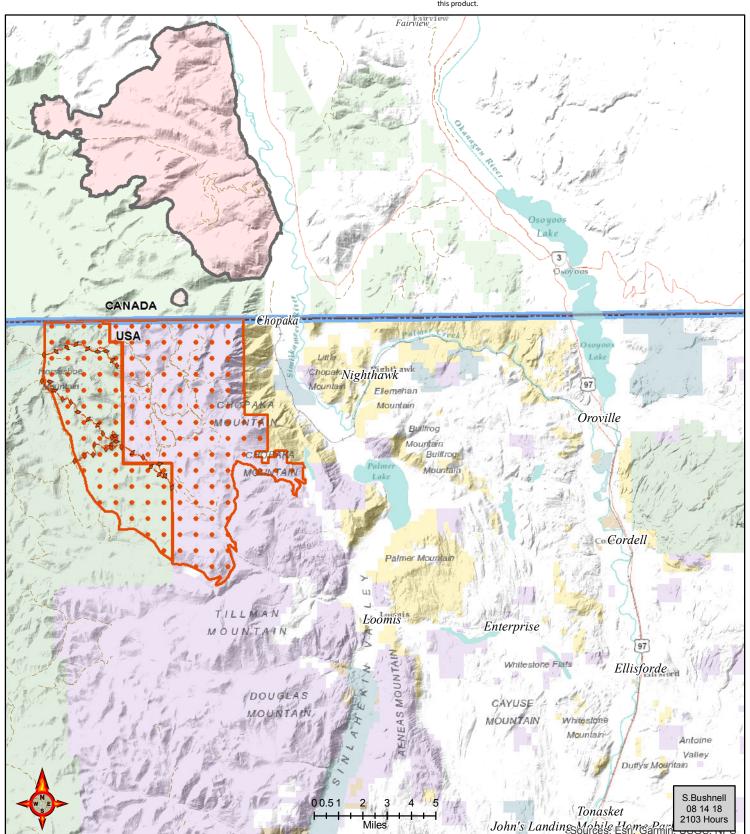

## **SNOWY MTN Public Information Map** 08/15/2018 Approx: 30,070 ac

Fire Area Trails Road / Trail Closure

Closure Area

**US Forest Service** 

US Bureau of Land Mgmt Federal Government

State Government

**More Information:** http://bcwildfire.ca