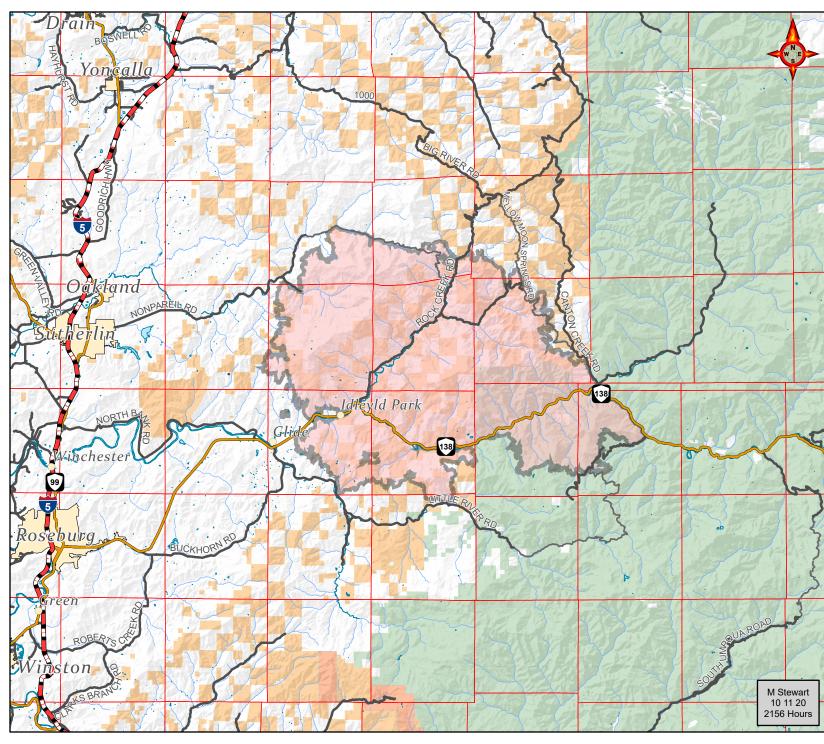

## **Archie Creek** OR-UPF-000436 **Public Information Map**

10/12/2020 Day Shift Approx: 131,542 ac