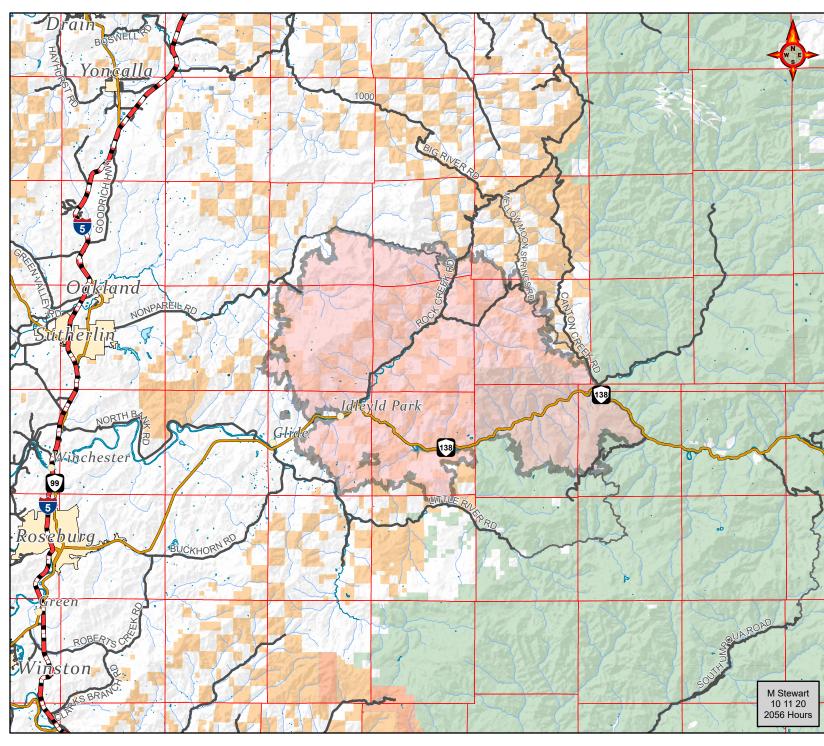

## Archie Creek OR-UPF-000436 Public Information Map

10/14/2020 Day Shift Approx: 131,542 ac

Cities & Towns