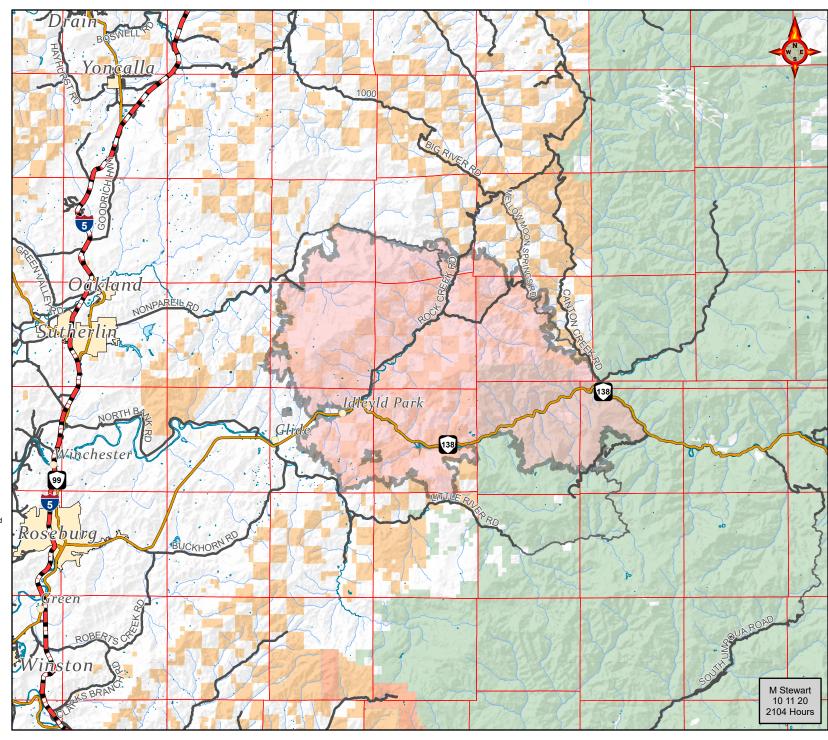

## Archie Creek OR-UPF-000436 Public Information Map

10/17/2020 Day Shift Approx: 131,542 ac

Cities & Towns