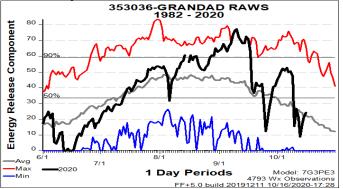

**Archie Creek**: Forecasted 1-hour fuel moistures minimums will be near 8% and 10- hour fuels near 8%, 1000-hour fuel moistures near 21%. ERC-G values yesterday were 23 and forecasted to be 24 today. Trend is a little higher for Sunday. ERC chart for yesterday at Grandad RAWS – located several miles NE of Archie Creek Fire. ERC's are about average for this time of year.