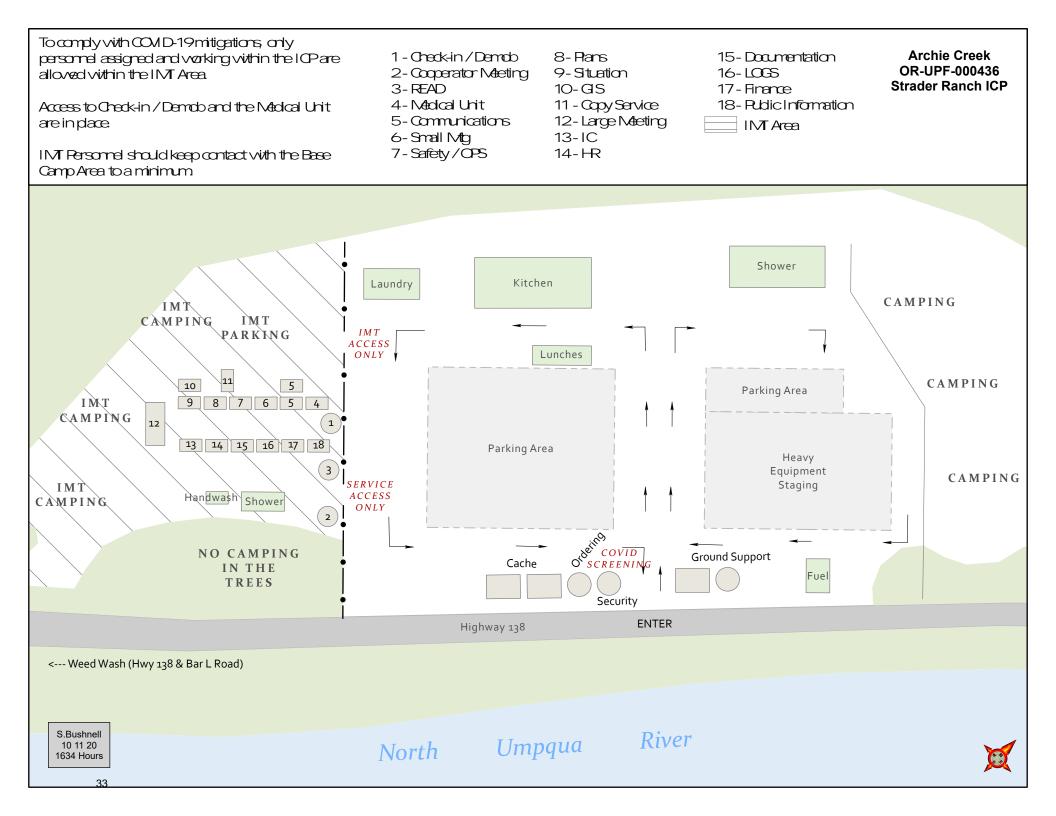

Archie Creek OR-UPF-000436 P6NKL8 (0615) 221 IWO

Thielsen OR-UPF-000441 P6NKN621 (0615) This is the last IAP for NW Team 12... THANK YOU FOR WORKING WITH OUR TEAM!

NORTHWEST INCIDENT MANAGEMENT