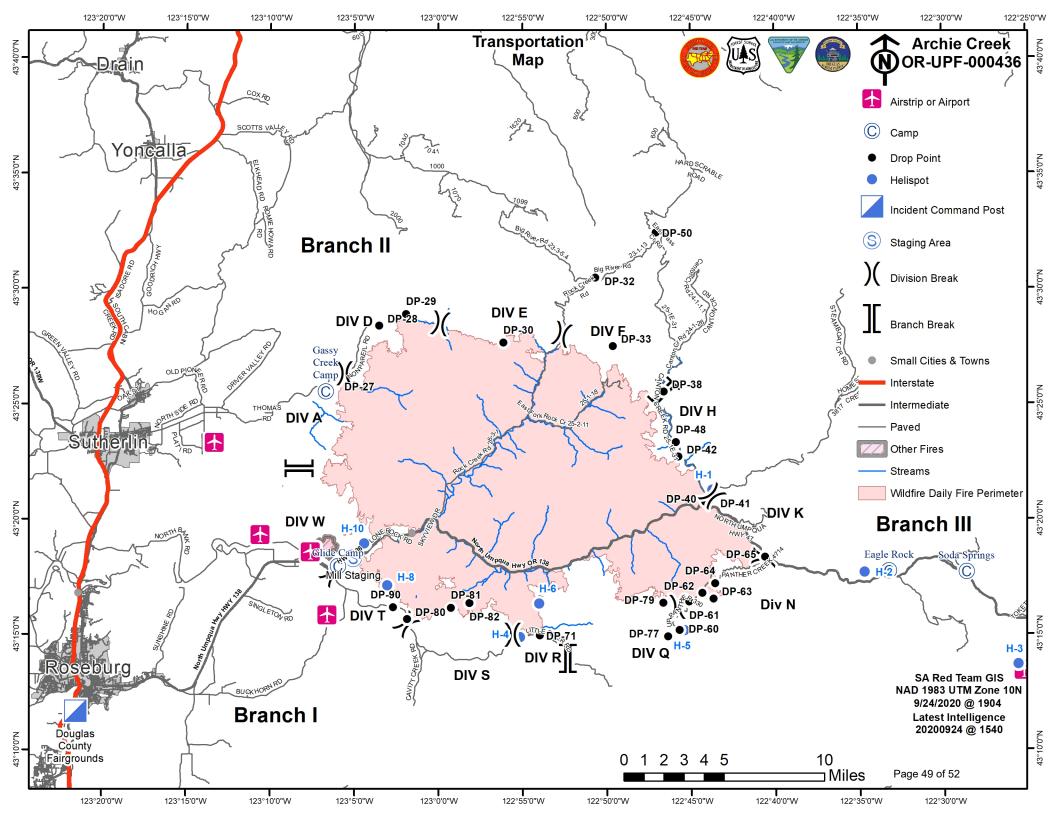

# **Archie Creek Fire**

OR-UPF-000436 — P6NKL8 (0615)

TUESDAY, SEPTEMBER 29, 2020 Day Operational Period 0630-2000

SOUTHERN AREA RED IMT1 Mike Dueitt, IC, Tim Keith, IC Charlie Patterson, IC

Maps

**IAP** 

| 1. Incident Name:                                                                                                                                                       | 2. Operational Period:                       |                                         | 2)                                                                          |
|-------------------------------------------------------------------------------------------------------------------------------------------------------------------------|----------------------------------------------|-----------------------------------------|-----------------------------------------------------------------------------|
| ARCHIE CREEK                                                                                                                                                            | Date/Time From:                              | DAY                                     |                                                                             |
| THE STREET                                                                                                                                                              | 09/29/2020 0630                              | THE                                     | Date/Time To:                                                               |
| 3. Objective(s):                                                                                                                                                        | 09/29/2020 0030                              | TUE                                     | 09/29/2020 2000 TUE                                                         |
| Strategic suppression objectives are to minimi<br>National Forest ownership, suppress the fire in the<br>protecting identified values.                                  | ze acres burned on<br>ne most efficient mar  | private lands an<br>nner while maint    | d O&C lands managed by BLM. On Umpq<br>aining a high probability of success |
| Tactical objectives will fit with strategic objectives management and probability of success. Base all                                                                  | es for land ownersh<br>I tactics on acceptab | ip and will be ba<br>le risk commens    | ased on effective and timely risk surate with values at risk.               |
| <ol><li>Values are first and foremost life, including res</li></ol>                                                                                                     | nonders and the put                          | dio Malueiit                            |                                                                             |
| <ul> <li>responder and public safety,</li> <li>private land values and community infrastruce</li> <li>improvements,</li> <li>cultural and natural resources.</li> </ul> |                                              | nic. Value priorit                      | les in order are:                                                           |
| <ol> <li>Follow guidelines to minimize exposure of your<br/>daily monitoring, social distancing, hand washing.</li> </ol>                                               | self and those you ir<br>and wear masks wh   | iteract with from<br>en necessary.      | the Covid-19 virus. This generally include                                  |
| <ol> <li>Provide timely information to the public, cooper<br/>visitor relations through positive communications.</li> </ol>                                             | ators, local commun                          | ity, and host age                       | ency. Maintain or improve community and                                     |
| 6. Provide initial attack within the TFR.  4. Operational Period Command Emphasis:                                                                                      |                                              |                                         |                                                                             |
| COVID mitigations.<br>Fake advantage of higher fuel moistures and rainf                                                                                                 | all affects.                                 |                                         |                                                                             |
| Seneral Situational Awareness:                                                                                                                                          |                                              |                                         |                                                                             |
| Refer to the attached weather forecast provid     Good personal hygiene, maintaining social dispurselves and others from many illnesses     Site Safety Plan Required?  | ed by the FBAN.<br>stancing and the use      | of PPE are son                          | ne of the most effective ways to protect                                    |
| pproved Site Safety Plan(s) Located at:                                                                                                                                 |                                              |                                         |                                                                             |
| Incident Action Plan (the items checked below are inclu                                                                                                                 | ided in this Inside t A - 1                  | DI .                                    |                                                                             |
| ▼ ICS 202                                                                                                                                                               |                                              | n Plan):<br>achments:                   |                                                                             |
| ICS 203 ☐ ICS 208                                                                                                                                                       |                                              | ETY MESSAGE                             |                                                                             |
| X ICS 204 X ICS 220                                                                                                                                                     |                                              | = · · · · · · · · · · · · · · · · · · · |                                                                             |
|                                                                                                                                                                         | ents X COV                                   | /ID PRECAUTION<br>T LOG                 | NS & SCREENING TOOL                                                         |
|                                                                                                                                                                         |                                              |                                         |                                                                             |
| Prepared by: MISSY FORDER Position/Tit                                                                                                                                  | le: PSC1 (T)                                 | I_                                      | MIT                                                                         |
| Approved by Incident Co.                                                                                                                                                | HARLIE PATTERSON                             |                                         | ignature: When farry                                                        |
| S 202 IAP Page                                                                                                                                                          |                                              |                                         | ignature:                                                                   |
| irsi rage                                                                                                                                                               |                                              | D                                       | ate/Time: 09/28/2020 2000                                                   |