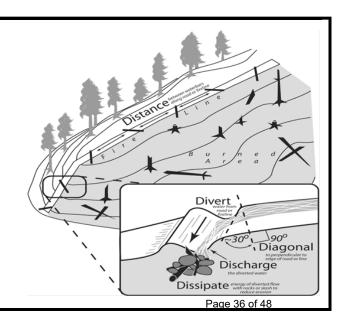

# **Archie Creek Fire**

OR-UPF-000436 — P6NKL8 (0615)

THURSDAY, OCTOBER 01, 2020 Day Operational Period 0630-2000

SOUTHERN AREA RED IMT1 Mike Dueitt, IC, Tim Keith, IC Charlie Patterson, IC

Maps

**IAP** 