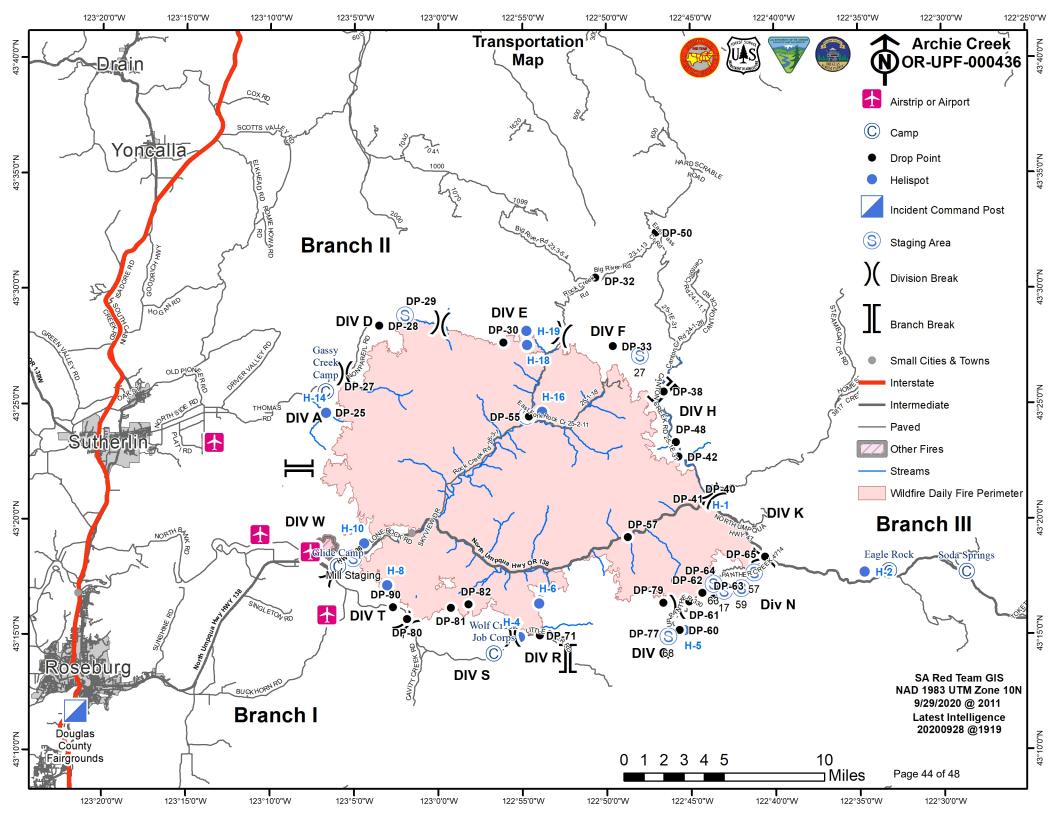

# **Archie Creek Fire**

OR-UPF-000436 — P6NKL8 (0615)

THURSDAY, OCTOBER 01, 2020 Day Operational Period 0630-2000

SOUTHERN AREA RED IMT1 Mike Dueitt, IC, Tim Keith, IC Charlie Patterson, IC

Maps

**IAP** 