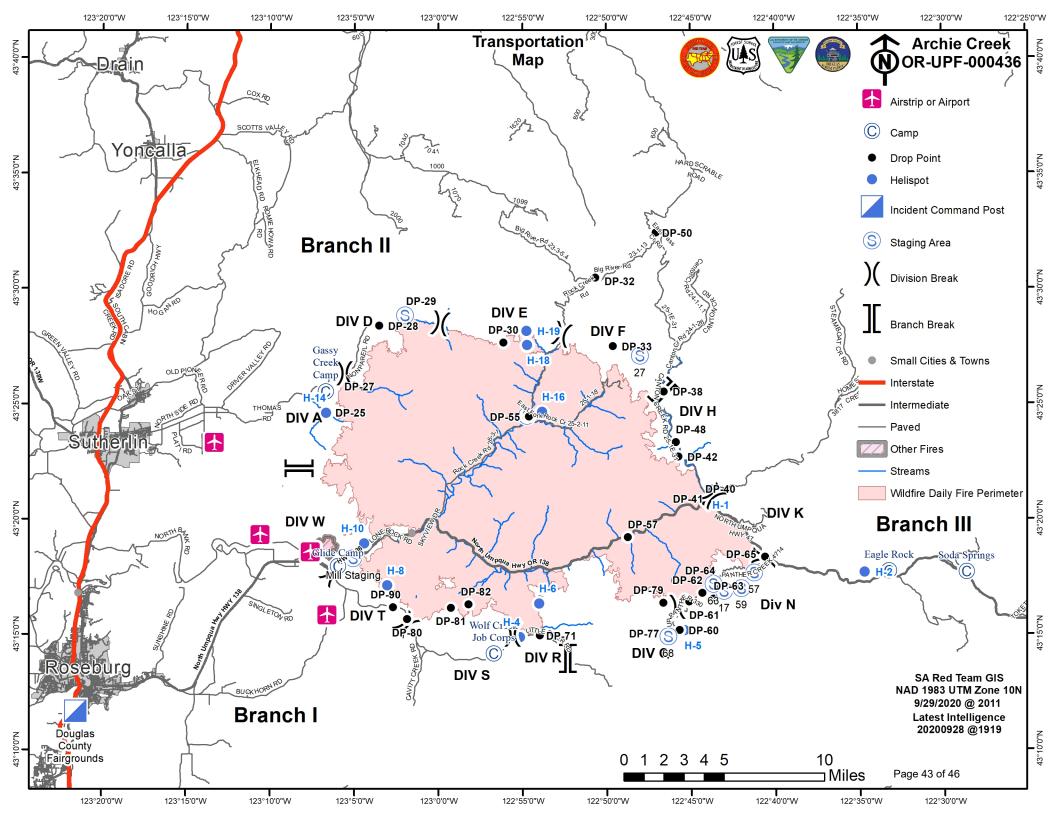

|

## Last Work Day Report

Incident: ARCHIE CREEK US-OR-UPF-10/02/2020 - 10/05/2020

| EMTF | O-167    | SPENCER, ZACH    |
|------|----------|------------------|
| ATGS | O-221.22 | LITTLE, STEVEN D |
| SOF2 | O-412    | KEMP, GARY       |
| EMTF | O-168    | ALEJO, ABEL      |

# **ARCHIE CREEK CONTACT LIST**

# **ARCHIE CREEK COMMUNICATIONS - 541-671-6580**

### FINANCE

2020.archiecreek.finance@firenet.gov

DMOB

2020.archiecreek.DMOB@firenet.gov

### Situation

2020.archiecreek.situation@firenet.gov

PLANS

2020.archiecreek.plans@firenet.gov

### LOGISTICS

All orders (ICS-213) need to be submitted electronically to:

2020.archiecreek.ordering@firenet.gov

### INFORMATION

2020.archiecreek.@firenet.gov

### **GROUND SUPPORT**

jaron1954@gmail.com

ajohnson@scfc.gov





## ACTIVITY LOG (ICS 214)

| 1. Incident Name:     |                    | 2. Operational Period: Date From: Date To: |              |  |                            |
|-----------------------|--------------------|--------------------------------------------|--------------|--|----------------------------|
|                       |                    |                                            | Time From:   |  | n: Time To:                |
| 3. Name: 4.           |                    | 4. IC                                      | CS Position: |  | 5. Home Agency (and Unit): |
| 6. Resources Assig    | gned:              |                                            |              |  |                            |
| Nan                   |                    |