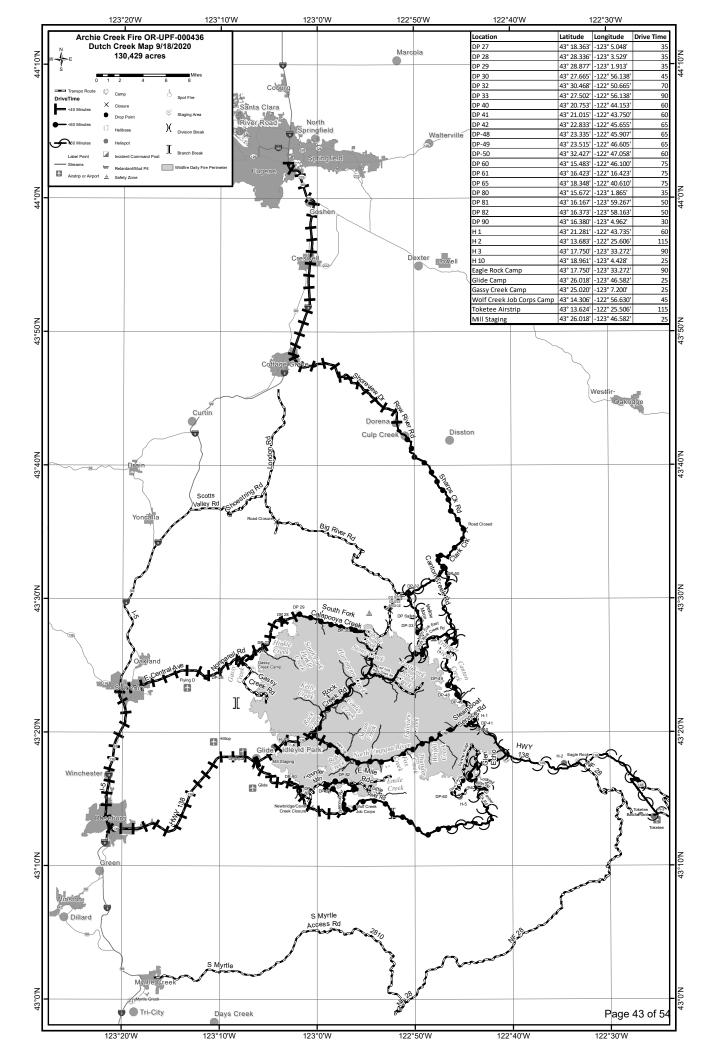

|
| 7. Prepared By (Medical Unit L                                                | .eader)               |                                                       | 8. Date/Tim                           | e            | 9. R                                              | eviewed By (Safety C                    | officer)   |            |                   | 10. Date/Time                 |
| John Dunzweiler                                                               |                       |                                                       | 09/17/20 19:30                        | )            | Jose Cas                                          | stro                                    |            |            | 1                 | 0/17/2020 19:30<br>e 42 of 54 |





#### HEALTH AND SAFETY MESSAGE

"We don't plan on luck to be safe, we plan on sound risk management and good decisions." ~ The Red Team

INCIDENT: Archie Creek Wildfire DATE: Friday September 18, 2020

Major Hazards & Risks: FOCUS on → Dutch Creek Protocols & Transition

#### **Dutch Creek Incident lessons learned**

A firefighter was struck by an eight-foot long by 20-inch diameter section of a sugar pine tree during a hazard tree mitigation falling operation. Approximately three hours later, he is hoisted into a medevac helicopter. 3 hours 26 minutes pass from the time of the accident to the young firefighter being pronounced dead due to loss of blood from a shattered femur and severed blood vessels. This tragedy, known as the "Dutch Creek Incident", becomes a red flag that we need t