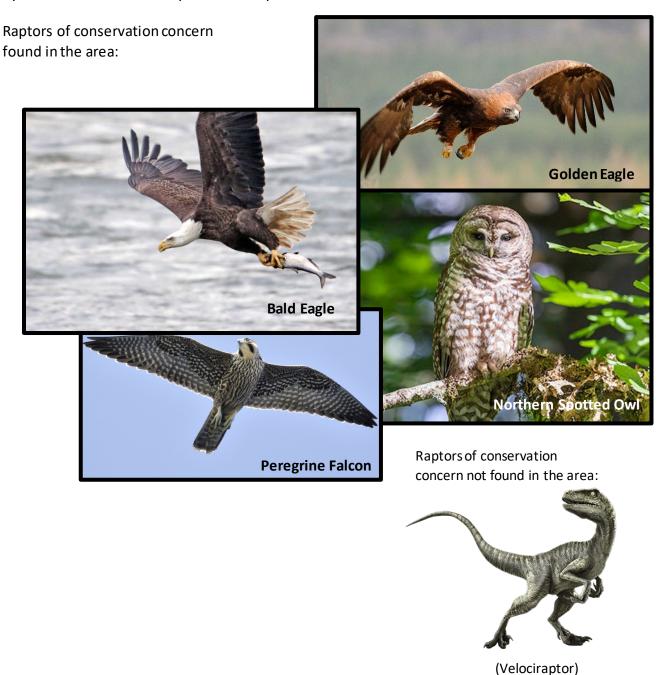

# **Archie Creek Fire**

OR-UPF-000436—P6NKL8 (0615)

WEDNESDAY, SEPTEMBER 23, 2020 Day Operational Period 0630-2000

SOUTHERN AREA RED IMT1 Mike Dueitt, IC, Tim Keith, IC Charlie Patterson, ICT1(t)

**Maps** 