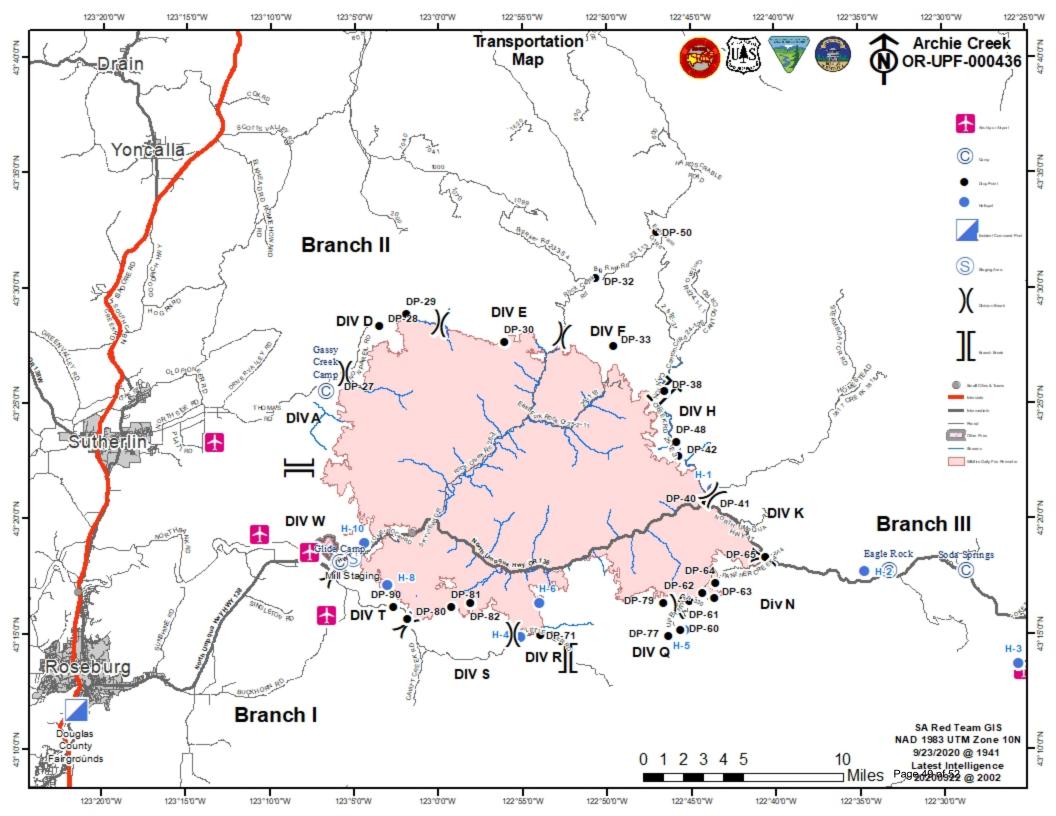

t go through the weed wash.

#### Location:

- Douglas County Fairgrounds in Roseburg, OR (regular vehicles/crummies/engines)
- Glide (all heavy equipment, and all vehicles)

#### AFTER steps 1-3 are completed:

<u>Step 4</u>. Complete Demob Checkout Sheet using QR code. Once you submit the Demob Checkout Sheet you are released from the incident and may begin travel home. You do not need to physically come to demob. **Safe Travels!** 



### **ARCHIE CREEK CONTACT LIST**

### **ARCHIE CREEK COMMUNICATIONS - 541-671-6580**

#### **FINANCE**

2020.archiecreek.finance@firenet.gov

#### **DMOB**

2020.archiecreek.DMOB@firenet.gov

#### **PLANS**

2020.archiecreek.plans@firenet.gov

#### **LOGISTICS**

2020.archiecreek.logistics@firenet.gov

#### **INFORMATION**

2020.archiecreek.@firenet.gov





### **ACTIVITY LOG (ICS 214)**

| 1. Incident Name:  |                    |       | 2. Operational Period: Date From | n: Date To:                 |
|--------------------|--------------------|-------|----------------------------------|-----------------------------|
|                    |                    |       | Time Fror                        | n: Time To:                 |
| 3. Name:           |                    | 4. IC | S Position:                      | 5. Home Agency (and Unit):  |
| 6. Resources Assig | aned:              |       |                                  |                             |
| Nan                |                    |       | ICS Position                     | Home Agency (and Unit)      |
|                    |                    |       |