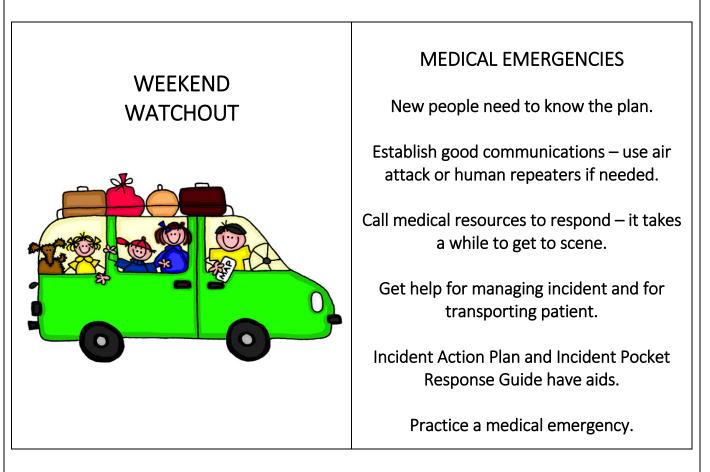

|

DRIVING Today... With changed conditions and assignments, you may be driving into areas you have not seen. Ask for road information from division resources. *Be especially careful around plastic culverts. Several hundred have been affected by fire and may be weakened; stay in the center of the road to minimize impact from culvert failure.* Flag any burned culverts or other road concerns and report to the division supervisor.

EQUIPMENT OPERATIONS Today... As we finish fire operations and begin a transition to repair of suppression impacts, *you may encounter lowboys moving wide loads. There may also be a change in equipment operations.* Ask equipment bosses what safety issues might occur around new equipment. Assess roads and parking spots before moving lowboys into new areas.





#### **Daily COVID-19 Reminder**

- <u>"MODULE OF ONE" Concept:</u> Resources assigned to the Archie Fire need to focus on reducing the amount of time they spend around other resources they do not need to directly work with. Please limit your exposure to other resources.
- <u>Cloth face coverings (MASKS)</u>: All individuals must wear a mask when they are working in close quarters outside their "Module of One."
  - Masks must cover your mouth and nose.
  - Lightly used medical masks are okay.
  - Supply has medical masks for distribution.
  - Masks need to be worn inside ICP buildings, and when social distancing is not practical (supply, ground support, briefing areas).
- **<u>Hygiene:</u>** All resources need to wash their hands before and after touching common items around camp.
- **