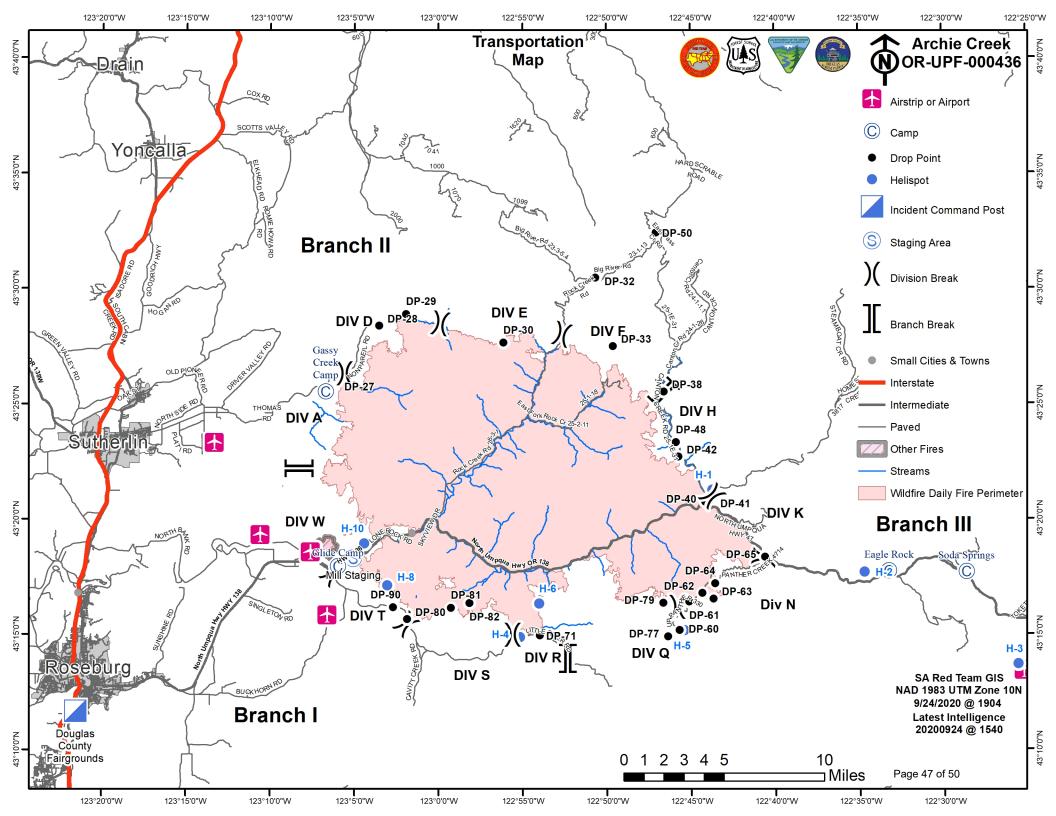

OR-UPF-000436 — P6NKL8 (0615)

SATURDAY, SEPTEMBER 26, 2020 Day Operational Period 0630-2000

SOUTHERN AREA RED IMT1 Mike Dueitt, IC, Patrick Skrip, IC Charlie Patterson, ICT1(t)

Maps

IAP