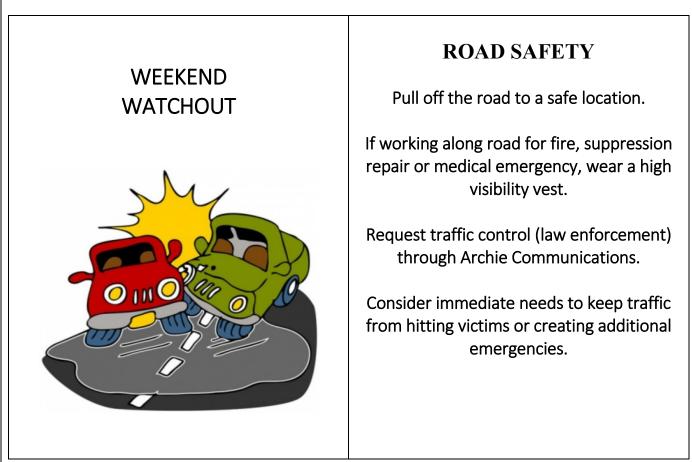

#### General Situational Awareness:

· Refer to the attached weather forecast provided by the FBAN.

Good personal hygiene, maintaining social distancing and the use of PPE are some of the most effective ways to protect
ourselves and others from many illnesses