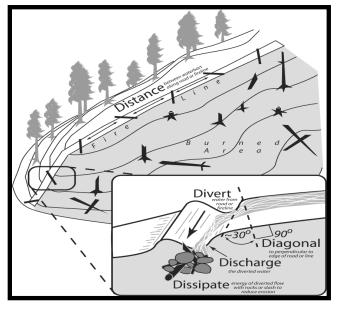

between waterbars is adequate for the slope not to close, and not to far apart.
- Divert the waterbar is effectively anchored into the uphill side so that water is funneled into the waterbar, and not over the top of the waterbar berm.
- Diagonal the waterbar angle does not exceed 45 degrees waterbars exceeding 45 degrees will not slow the water down.
- Discharge the waterbar is deep enough to ensure there are no barriers, and the water is effectively delivered to the green filter at the end of the waterbar.
- Dissipate the water is dissipated, or filtered, through the green filter at the end of the waterbar. This slows the runoff down and reduces erosion resulting from the energy flow of moving water.

Figure 1. *The Five-D System for Effective Fireline Waterbars*. Furniss (undated) PNW



### <u>Get Qualified</u>

PTBs contain competencies, behaviors, and tasks that must be completed before a person becomes qualified in a position.

Get your experience documented!



### **Contact the Incident Training Specialist**

Erika L. Davis (850) 841-0038, <u>Erika.Davis@USDA.GOV</u>, MS Teams, FaceTime, or WhatsApp





https://tinyurl.com/yxs7x4bm

- Initiate registration via QR code
- Send Red Card and PTB cover
- Receive confirmation email w/forms

### TRAINING CLOSE-OUT



https://tinyurl.com/y54ufg3v

- Initiate Close-out via QR code
- Send completed Performance Evaluation(s), Evaluation Record(s), Final Evaluators Verification (if necessary)

### Finance

Please follow these detailed Time Reporting instructions to Submit time daily

- Resource Order number on each CTR/Shift