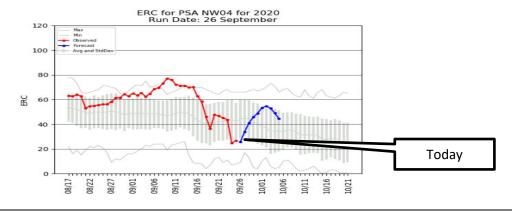

21 feet/min | 5 feet       |
| Mature Timber (TU2 & TL5) | < 10 chains/hour<br>< 11 feet/min | 3 feet       |

In **one hour** a spot fire would be less than **5 acres** in timber and **17 acres** in grass/shrub.

Probability of Ignition = **53**%

## Specific Areas of Concern:

No areas of special concern today for fire behavior.

**AIR OPERATIONS**: No concerns for Air Operations.

## SAFETY:

Watch Out Situation 14 is emphasized today: Weather becoming hotter and drier.

While the fire has not shown much activity over the last few days, heat is still available to rekindle unburned fuels. The next few days are forecast to be hotter and drier with easterly winds. We will see more smokes pop up and even some creeping surface fire. ERC values are forecast to rise over the next five days.



|                                            |                 |         | Controlled    | Unclassii         | ieu iiiioi | mation                                                 | //Dasic           |            |                 |            |                  |
|--------------------------------------------|-----------------|---------|---------------|-------------------|------------|--------------------------------------------------------|-------------------|------------|-----------------|------------|------------------|
| 1. Incident Name:                          |                 |         |               |                   |            | 3.                                                     |                   |            |                 |            |                  |
| ARCH