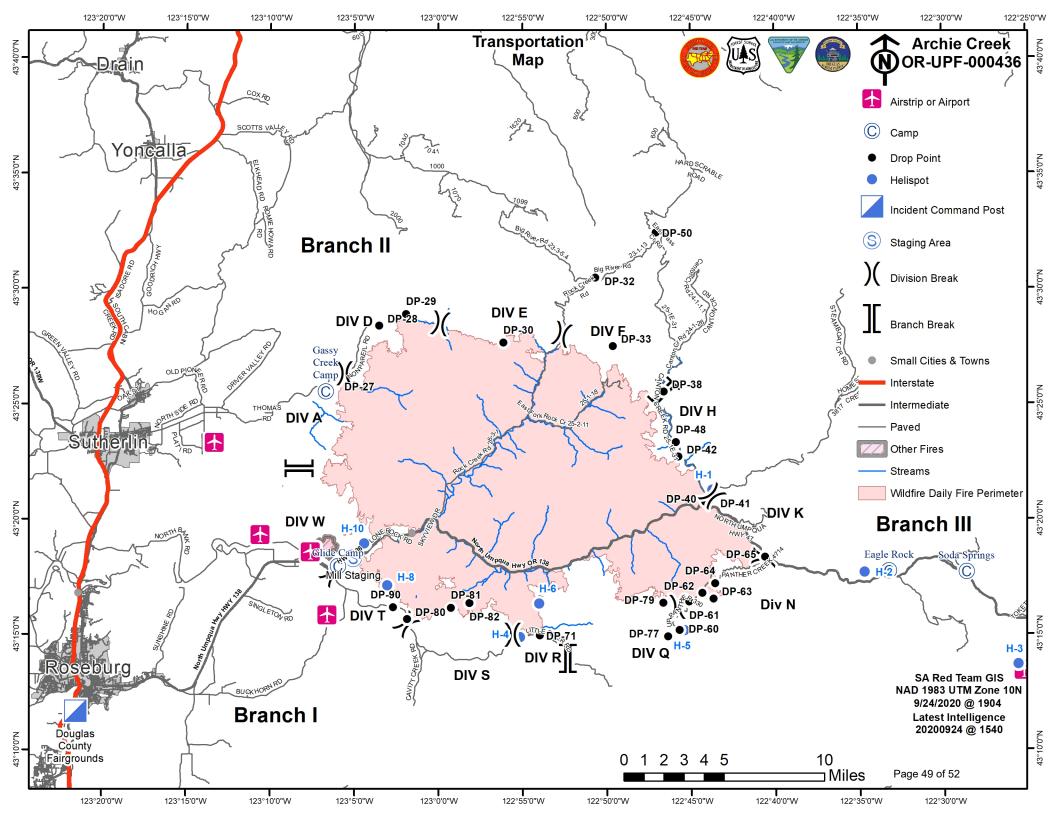

# **Archie Creek Fire**

OR-UPF-000436 — P6NKL8 (0615)

SUNDAY, SEPTEMBER 27, 2020 Day Operational Period 0630-2000

SOUTHERN AREA RED IMT1 Mike Dueitt, IC, Tim Keith, IC Charlie Patterson, ICT1(t)

Maps

**IAP** 