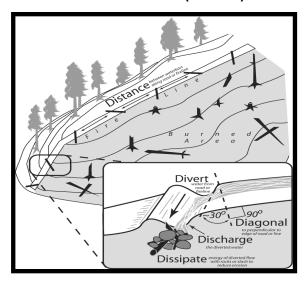

and return to your home units! Note: these are not listed in order of importance.

 Constructing EFFECTIVE waterbars on firelines includes attention following the 5-D's; Distance, Divert, Diagonal, Discharge, and Dissipate. The purpose of waterbars is to slow water down as it travels downhill. When constructed correctly, waterbars help reduce excessive erosion and mitigate sediment transfer to streams and rivers.

| Fireline Slope | Maximum Spacing |
|----------------|-----------------|
| 1-6%           | 300 ft.         |
| 7-9%           | 200 ft.         |
| 10-14%         | 150 ft.         |
| 15-20%         | 90 ft.          |
| 21-40%         | 50 ft.          |
| 41-60+%        | 25 ft.          |

Figure 1. The Five-D System for Effective Fireline Waterbars. Furniss (undated) PNW



#### 2) RAPTORS HAVE 3 EYELIDS.

- 3) Control efforts and economic losses stemming from noxious weeds are extremely costly upwards of \$125 million, in Oregon alone. The best thing we can do is to prevent the spread; use the weed wash whenever possible, check your clothing for seeds, and ensure no plant parts/seeds make the journey home with you.
- 4) In areas where there are cultural sites, please do not move the items from where you discovered them. Simply collect point location, and pass the data to a READ/F on your division.
- 5) As pumps are set up for mop-up, please keep fuel as far from the streams as possible, and make sure each pump has a containment kit. Set pumps, fuel, jerry cans, etc. on level ground and ensure absorbent pads are changed when they become 50% saturated.
- 6)