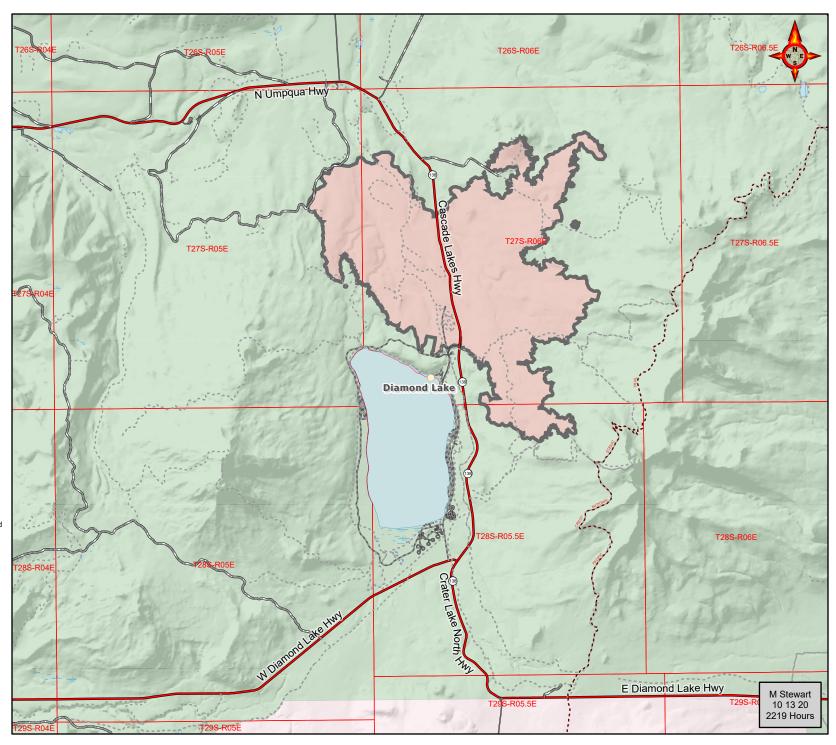

## Thielsen OR-UPF-000441 **Public Information Map**

10/14/2020 Day Shift Approx: 9,975 ac

Fire Area

**Property Ownership** 

USFS

National Park Service