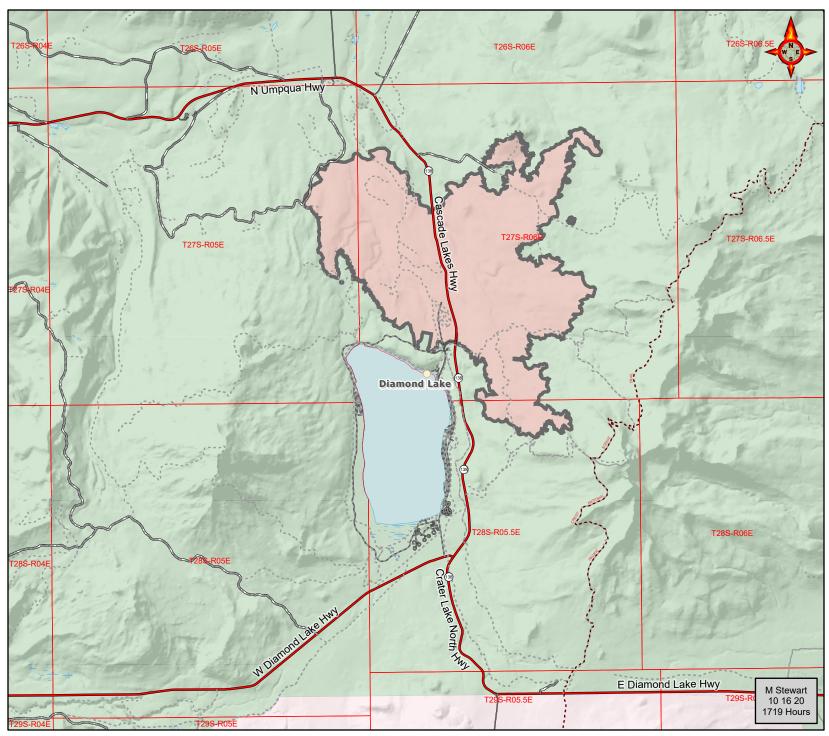

## Thielsen OR-UPF-000441 **Public Information Map**

10/17/2020 Day Shift Approx: 9,975 ac

Fire Area

**Property Ownership** 

USFS

National Park Service