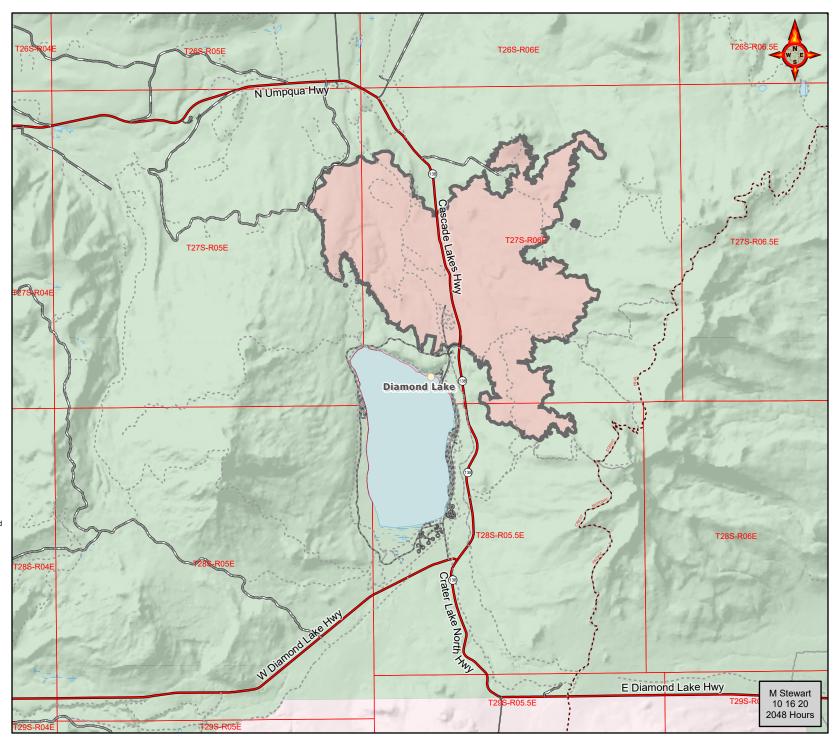

## Thielsen OR-UPF-000441 **Public Information Map**

10/18/2020 Day Shift Approx: 9,975 ac

Fire Area

**Property Ownership** 

USFS

National Park Service