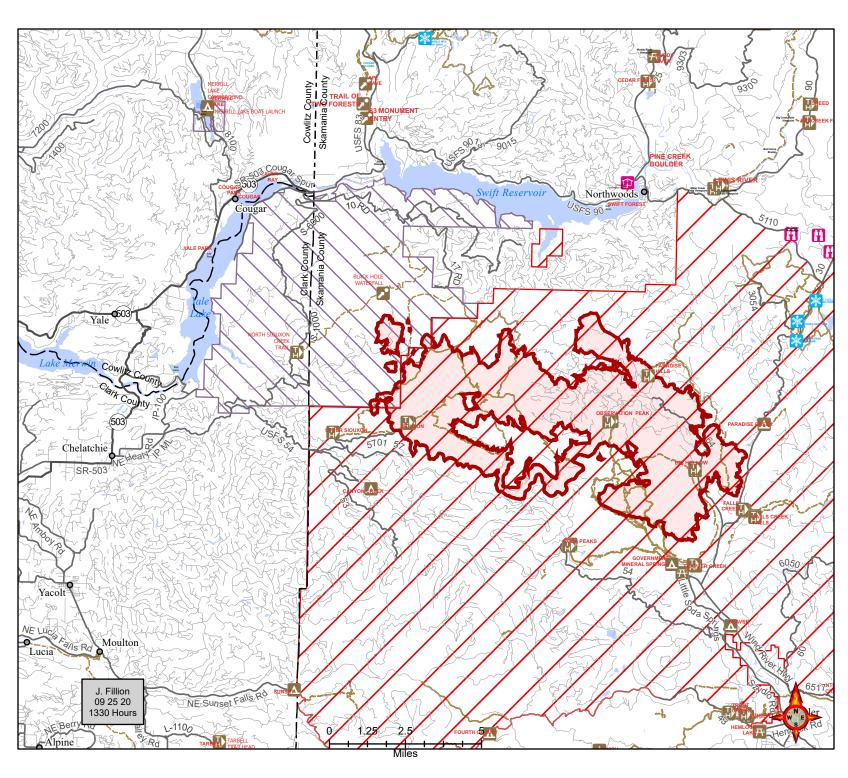

## **BIG HOLLOW** WA-GPF-000864 **Public Information Map**

09/26/2020 Approx: 24,995 ac

Road Closure

Fire Area

Forest Service Closure

WA DNR Closure

While The Southern Area Gray Team makes every effort to represent the data shown on these maps as completely and accurately as possible, no warranty is given, expressed or implied, as to the accuracy, reliability, or completeness of these data. In addition, SAGT and/or other participating agencies shall not be held liable for improper or incorrect use of the data described and/or contained Graphical representations provided by use of this data does not represent any legal description of the data herein and are provided only as a general representation of the data. No indication/statement of fire containment is given, expressed or implied by this product.