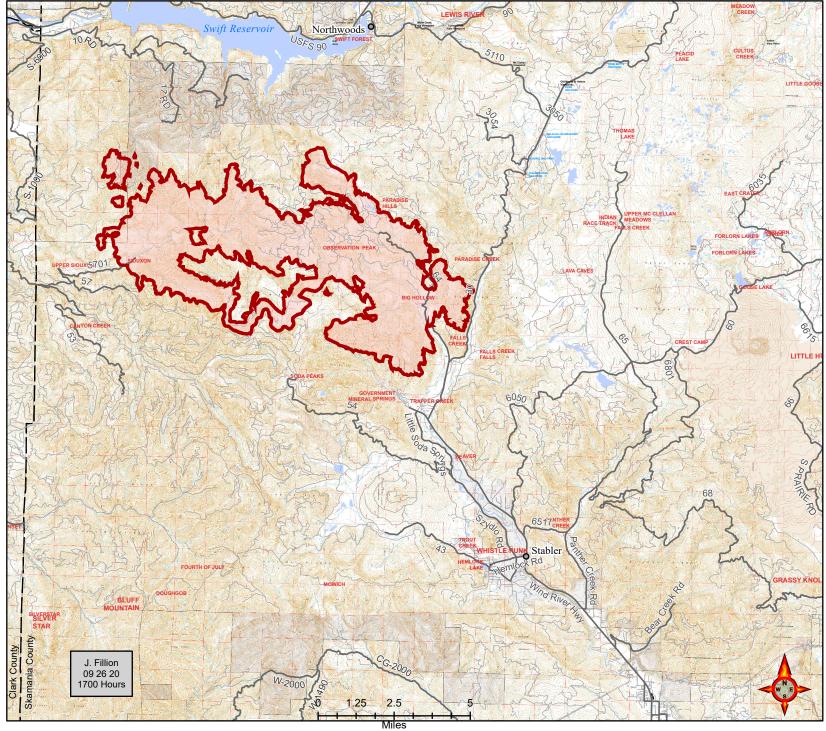

09/27/2020 Approx: 24,995 ac





## Disclaimer:

While The Southern Area Grav Team makes every effort to represent the data shown on these maps as completely and accurately as possible, no warranty is given, expressed or implied, as to the accuracy, reliability, or completeness of these data. In addition, SAGT and/or other participating agencies shall not be held liable for improper or incorrect use of the data described and/or contained herein. Graphical representations provided by the use of this data does not represent any legal description of the data herein and are provided only as a general representation of the data. No indication/statement of fire containment is given, expressed or implied by this product.

More Information: http://inciweb.nwcg.gov