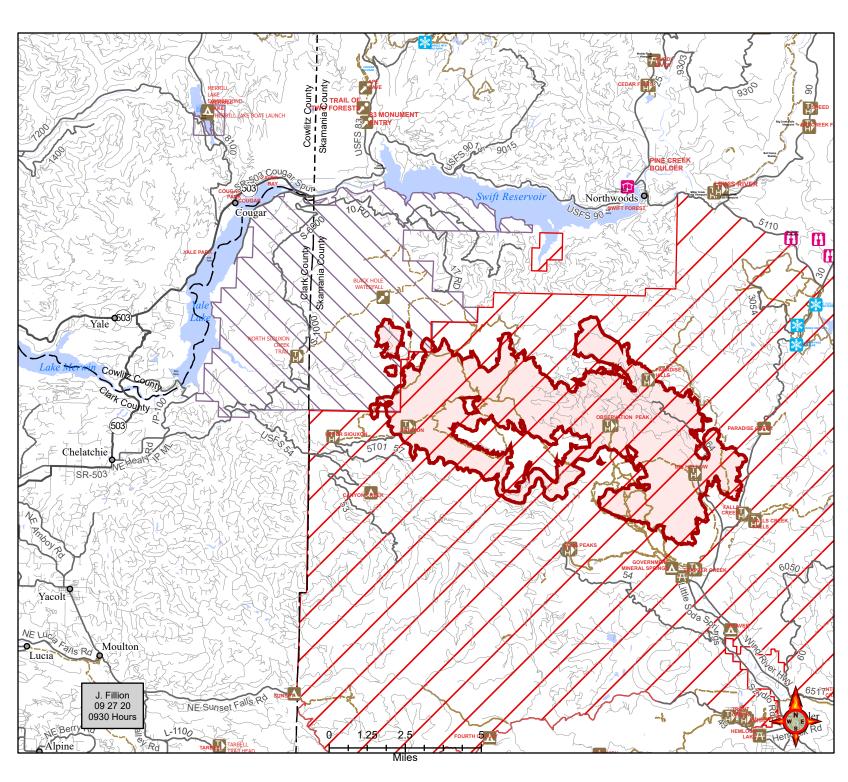

## **BIG HOLLOW** WA-GPF-000864 **Public Information Map**

09/28/2020 Approx: 24,995 ac

Road Closure

Fire Area

Forest Service Closure

WA DNR Closure

While The Southern Area Gray Team makes every effort to represent the data shown on these maps as completely and accurately as possible, no warranty is given, expressed or implied, as to the accuracy, reliability, or completeness of these data. In addition, SAGT and/or other participating agencies shall not be held liable for improper or incorrect use of the data described and/or contained Graphical representations provided by use of this data does not represent any legal description of the data herein and are provided only as a general representation of the data. No indication/statement of fire containment is given, expressed or implied by this product.