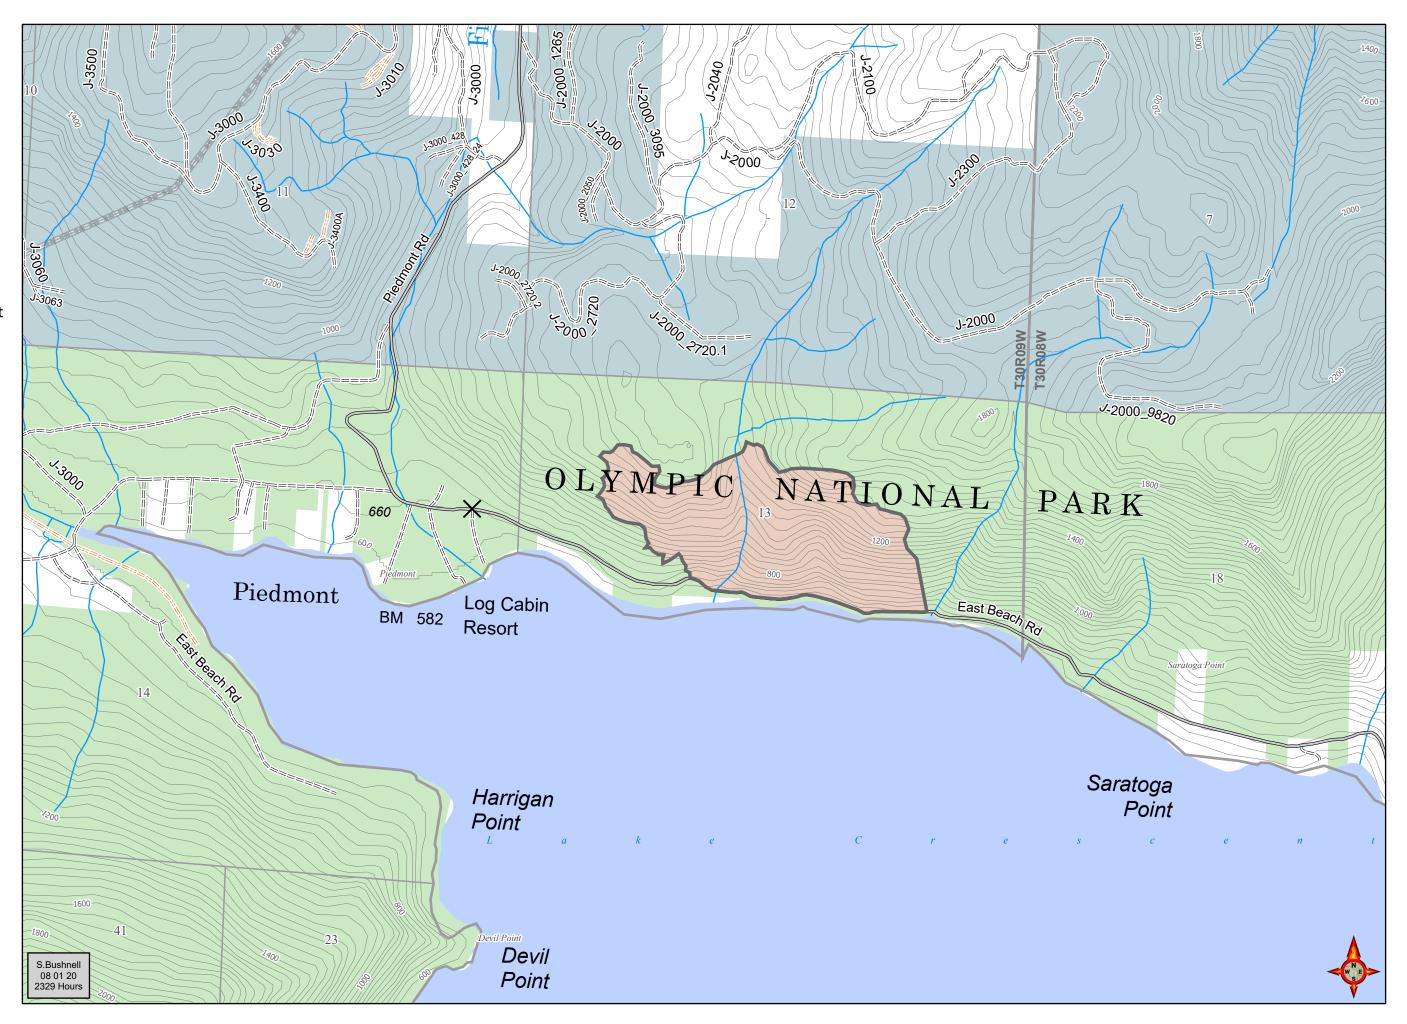

## East Beach Road WA-OLP-000112 Public Information Map

08/02/2020 Day Shift Approx: 84 ac

Fire Area

X Closure

Light-Duty Road

== Unimproved Road

Utility Line

Contours 40-foot

Federal Government

DNR-Managed Lands

## Disclaimer

While NW IMT12 makes every effort to represent the data shown on these maps as completely and accurately as possible, no warranty is given, expressed or implied, as to the accuracy, reliability, or completeness of these data. In addition, NW IMT12 and/or other participating agencies shall not be held liable for improper or incorrect use of the data described and/or contained herein. Graphical representations provided by the use of this data does not represent any legal description of the data herein and are provided only as a general representation of the data. No indication/statement of fire containment is given, expressed or implied by this product.