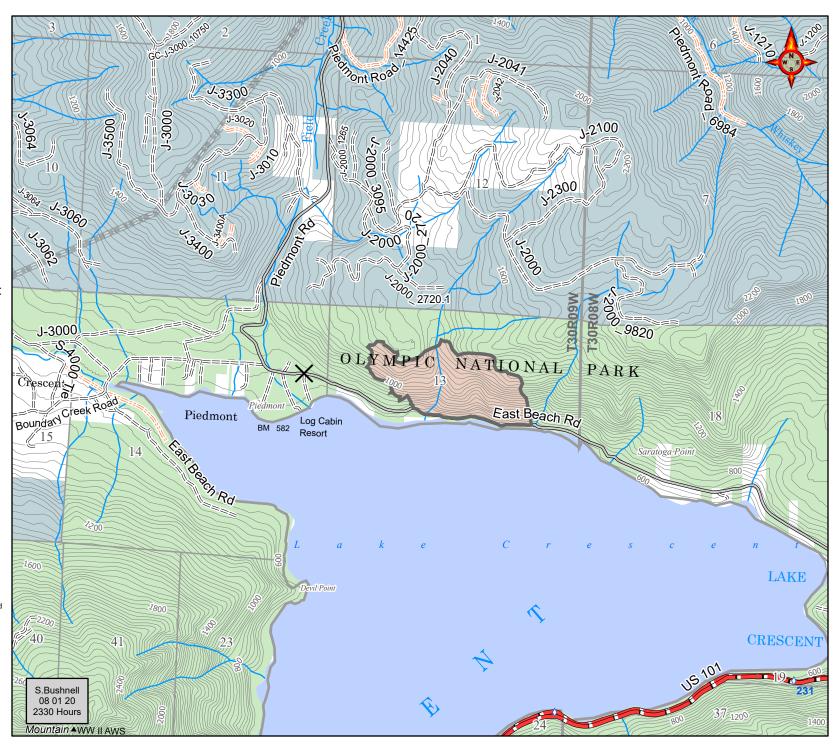

## **East Beach Road** WA-OLP-000112 **Public Information Map**

## 08/02/2020 Day Shift Approx: 84 ac

Fire Area

Closure

Highway

Light-Duty Road

Unimproved Road

Closed Road

Utility Line

Contours 40-foot

Federal Government

**DNR-Managed Lands** 