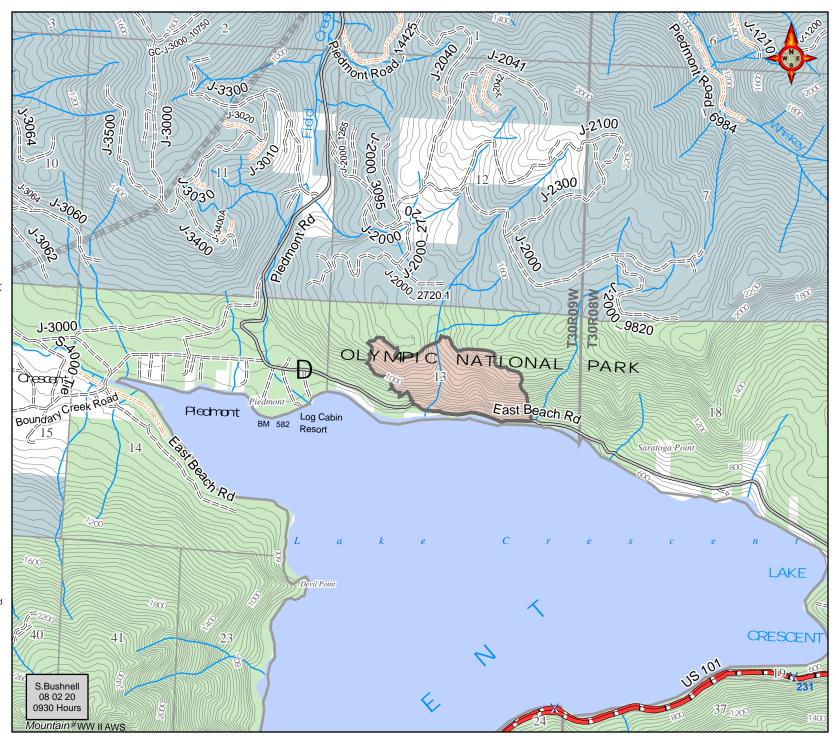

## East Beach Road WA-OLP-000112 Public Information Map

## 08/02/2020 Day Shift Approx: 84 ac

Fire Area

Closure

Highway

Light-Duty Road

== Unimproved Road

Closed Road

Utility Line

— Contours 40-foot

Federal Government

DNR-Managed Lands