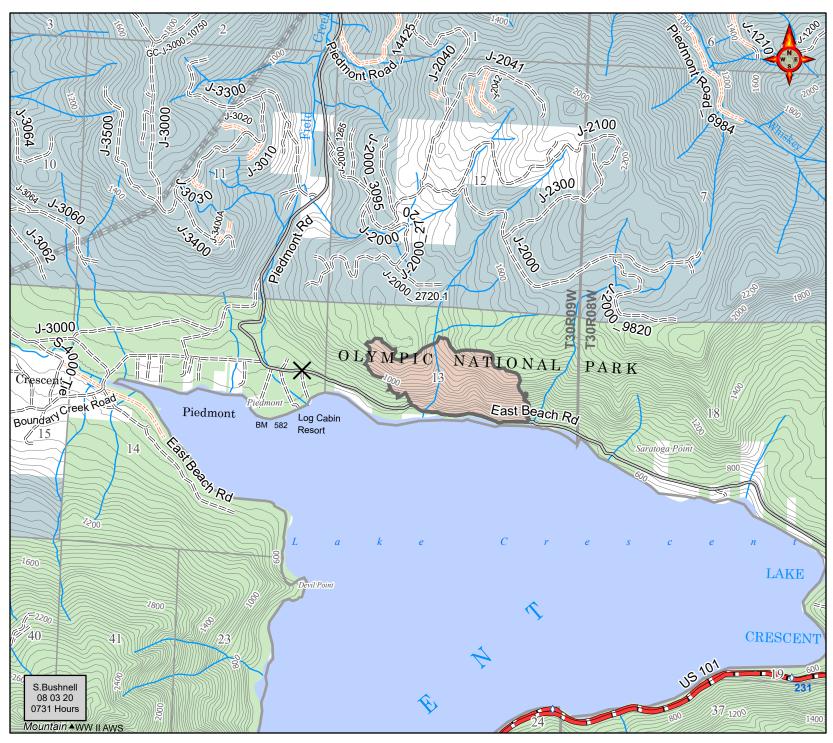

## East Beach Road WA-OLP-000112 Public Information Map

## 08/03/2020 Day Shift Approx: 84 ac

Fire Area

X Closure

Highway

Light-Duty Road

== Unimproved Road

Closed Road

Utility Line

— Contours 40-foot

Federal Government

DNR-Managed Lands