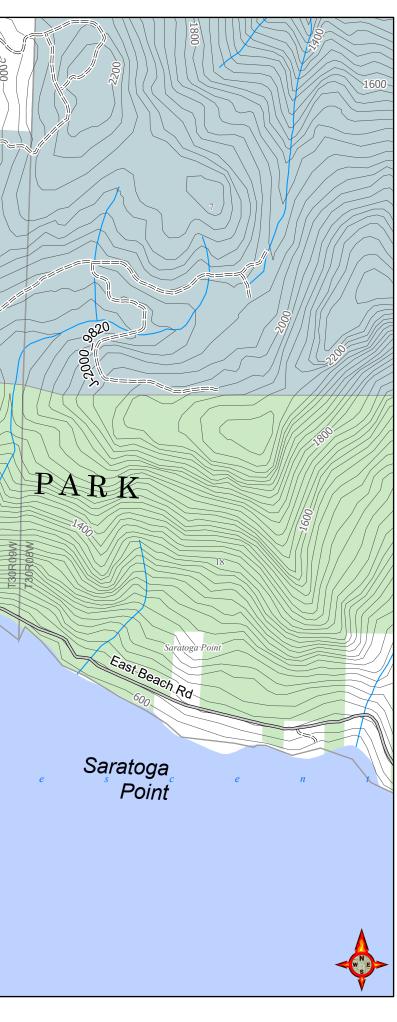

East Beach Road

## 7:3010 / J-2000\_1265 5-2700 J-2040 J-2000\_3095 Route J-3000 3000 5-2000 1.2000 1.3500 3030 A V.3000 12300 J-3400 J-2000 2050 K3400A Beennon Ro J-2000 P120 2 -3063 4.2000\_2720.1 27.20 10005 J-2000 2-== OLYMPIC J.3000 NATIONAL $\mathbf{X}$ 660 Adventure Ar Piedmont Log Cabin BM 582 Resort Last Beach Ro Harrigan Hames Spruce Spruce Railway Trail С a k e r <00 60n Devil Point Devil S.Bushnell Point 1800-08 04 20 0733 Hours