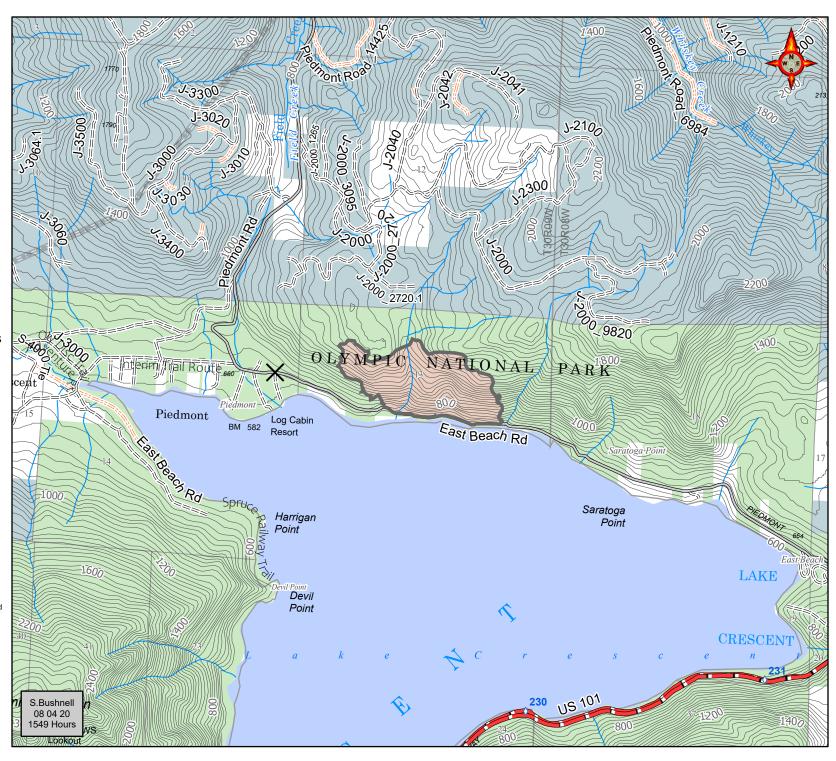

## East Beach Road WA-OLP-000112 Public Information Map

## 08/05/2020 Day Shift Approx: 84 ac

Highway

Primary Road

— Light-Duty Road

=== Unimproved Road

Closed Road

Utility Line

Contours 40-foot