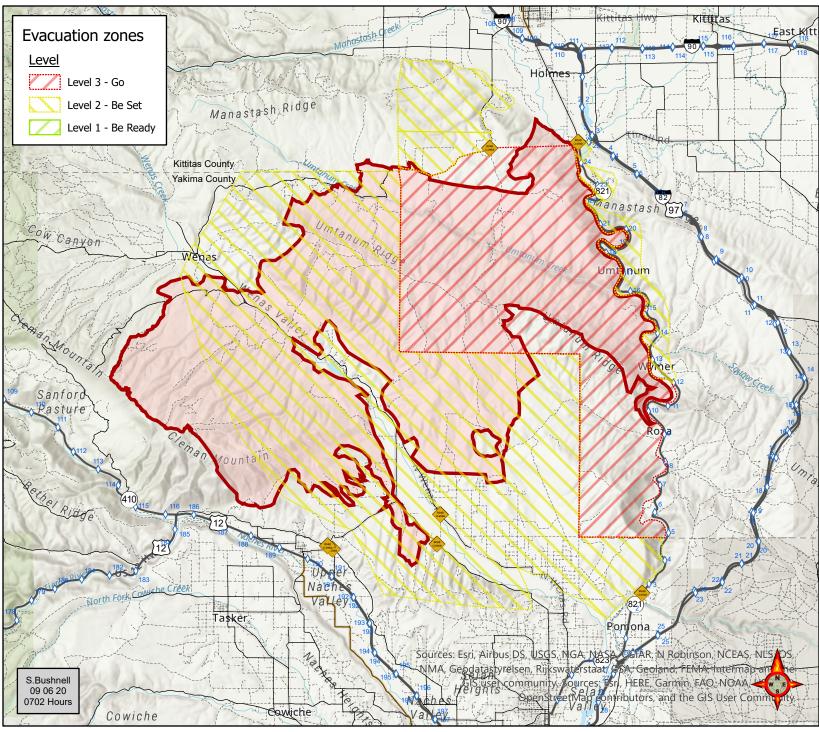

## Evans Canyon WA-SES-000565 Public Information Map

09/06/2020 Day Shift Approx: 75,817 ac

- Highway

— Primary Road

— Light-Duty Road

----- Unimproved Road

Road Closure