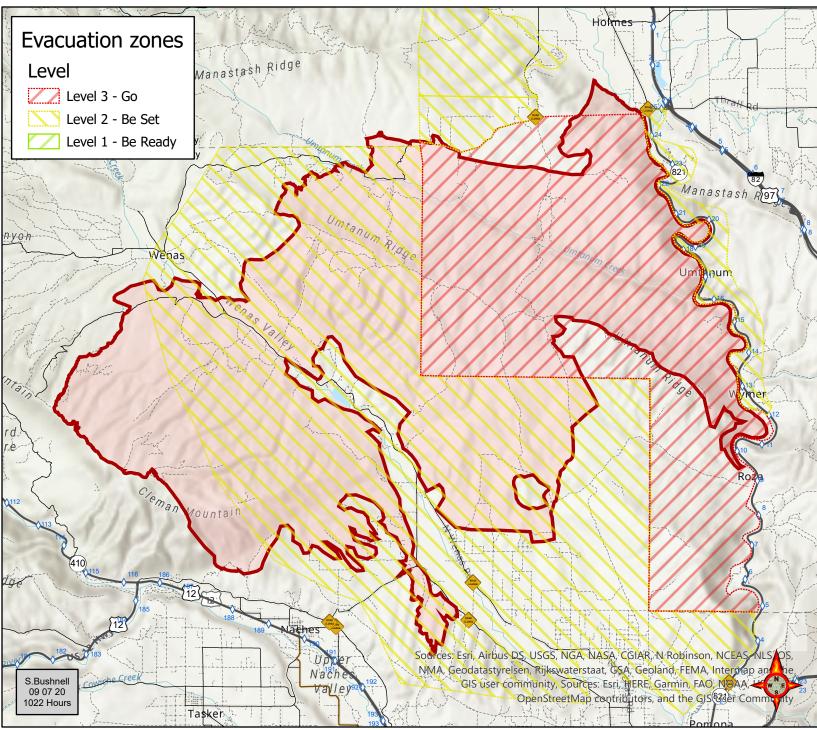

## Evans Canyon WA-SES-000565 Public Information Map 09/07/2020 Day Shift

Approx: 75,817 ac

Fire Area

--- Highway

Primary Road

Light-Duty Road

Unimproved Road

Road Closure