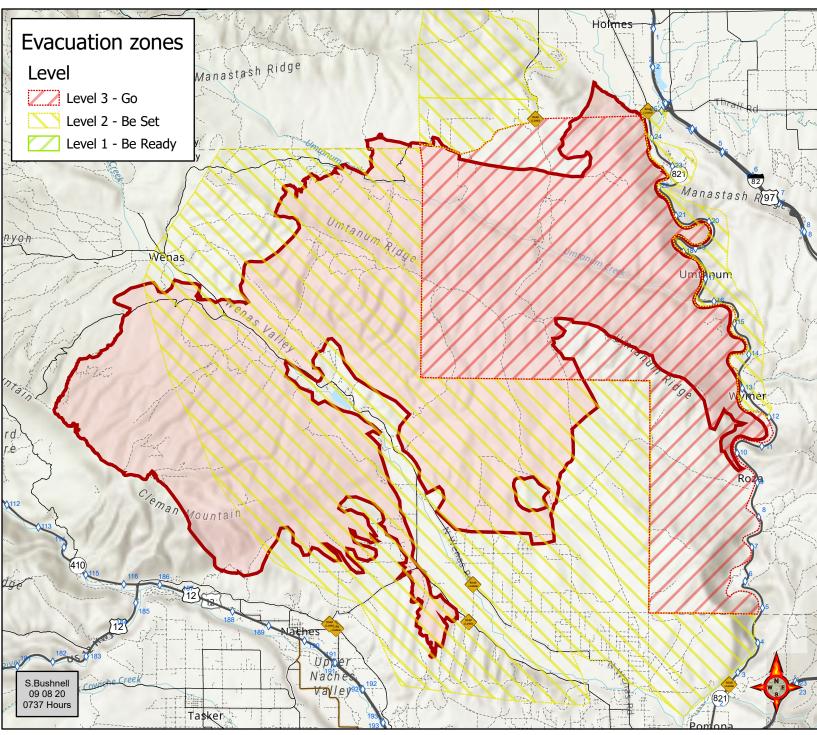

## Evans Canyon WA-SES-000565 Public Information Map

09/08/2020 Day Shift Approx: 75,817 ac

— Highway

Primary Road

Light-Duty Road

Unimproved Road

Road Closure