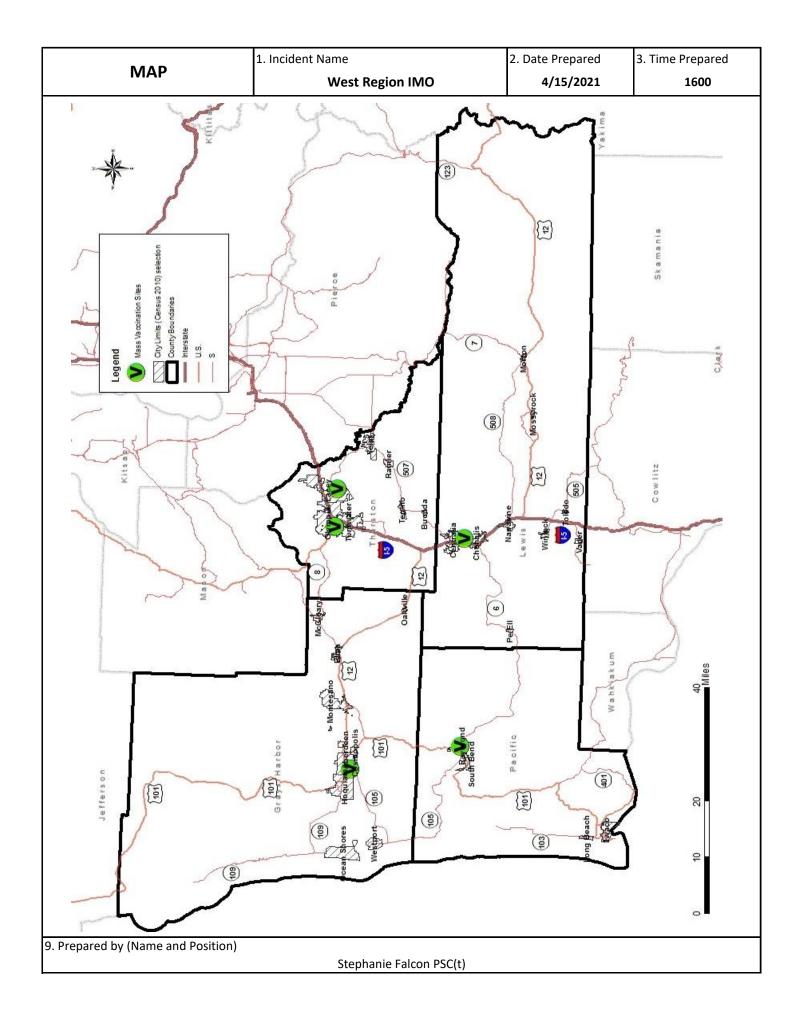

|                                           |                  |
|                       |               |                                     |                                           |                  |
|                       |               |                                     |                                           |                  |
|                       |               |                                     |                                           |                  |
|                       |               |                                     |                                           |                  |
| 9. Prepared by (Name  | and Position) |                                     |                                           |                  |



# MEDICAL PLAN (ICS 206 WF)

| Medical Incident Report