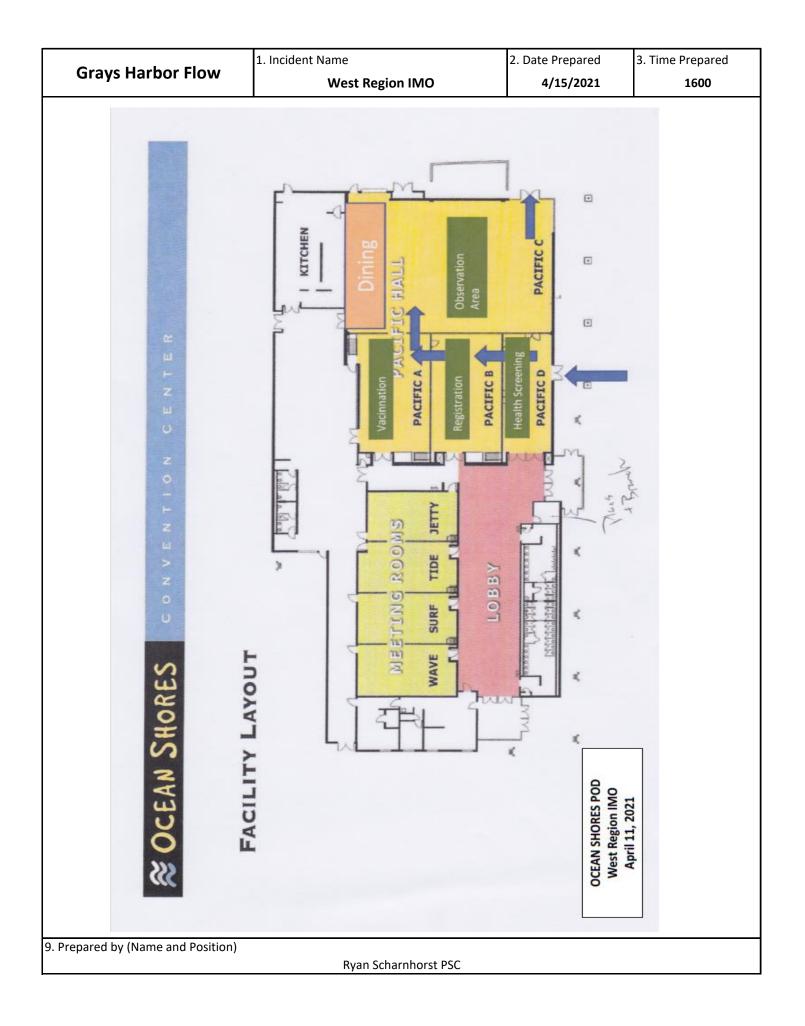

|           |                     |           |              |                         |           |          |              |          |                  |   |
| Prepare  | ed by (RESL)                                                                                                              |           | Approved k          | y (PSC)   |              |                         | Date:     |          |              | Time     |                  |   |
|          | , , - ,                                                                                                                   |           |                     |           | n Scharnhoi  | rst                     |           | /15/202  |              |          | 1600             |   |



|          | DIVISION AS                 | SIGNME    | NT LIST            | 1. Brai   | nch        | Lewis                 | 2. Divis  | sion / G | Group   |          | Vaccinat          | ion |
|----------|-----------------------------|-----------|--------------------|-----------|------------|-----------------------|-----------|----------|---------|----------|-------------------|-----|
| 3. Incio | lent Name                   |           |                    |           | 4. Operati | onal Period           |           |          |         |          |                   |     |
|          |                             | t Regior  | n IMO              |           | Da         | ate: <b>4/16/20</b> 2 | 21        |          | Tin     | ne:      | Day               |     |
|          | ratio