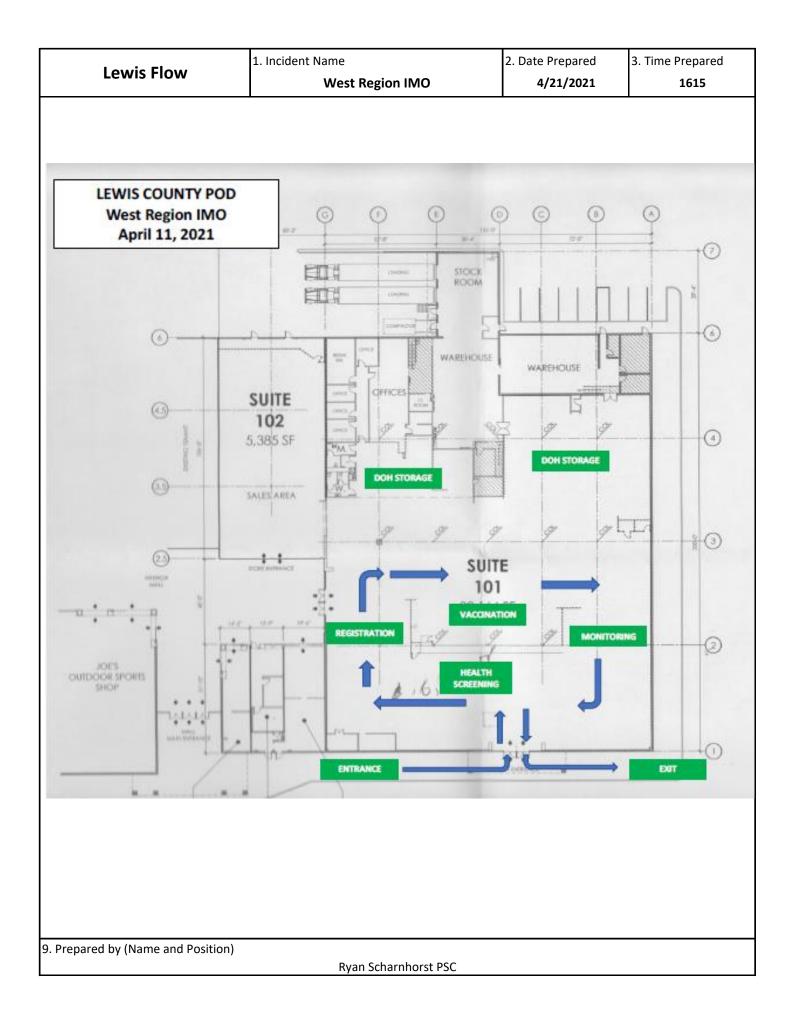

UD COI  | municati   | ions pla | in                     |
|          |                        |         |             | $\vdash$   |              |            |                |               |            |          |                        |
| Prenar   | ed by (RESL)           |         |             | Approve    | d by (PSC)   |            |                | Date:         |            | Ті       | me:                    |
|          |                        |         |             |            |              | Scharnho   | rst            |               | 21/2021    |          | 1615                   |
| L        |                        |         |             |            |              |            |                |               |            |          |                        |



|          | DIVISION       | ASSIGN             | MENT L  | IST                                                                               | 1. Br       | ranch                       | West<br>Pacific      | 2. Division           | / Group           | Vaccination                |
|----------|----------------|--------------------|---------|-----------------------------------------------------------------------------------|-------------|-----------------------------|----------------------|-----------------------|-------------------|----------------------------|
| 3. Incic | lent Name      |                    |         |                                                                                   |             | 4. Operati                  | onal Period          | •