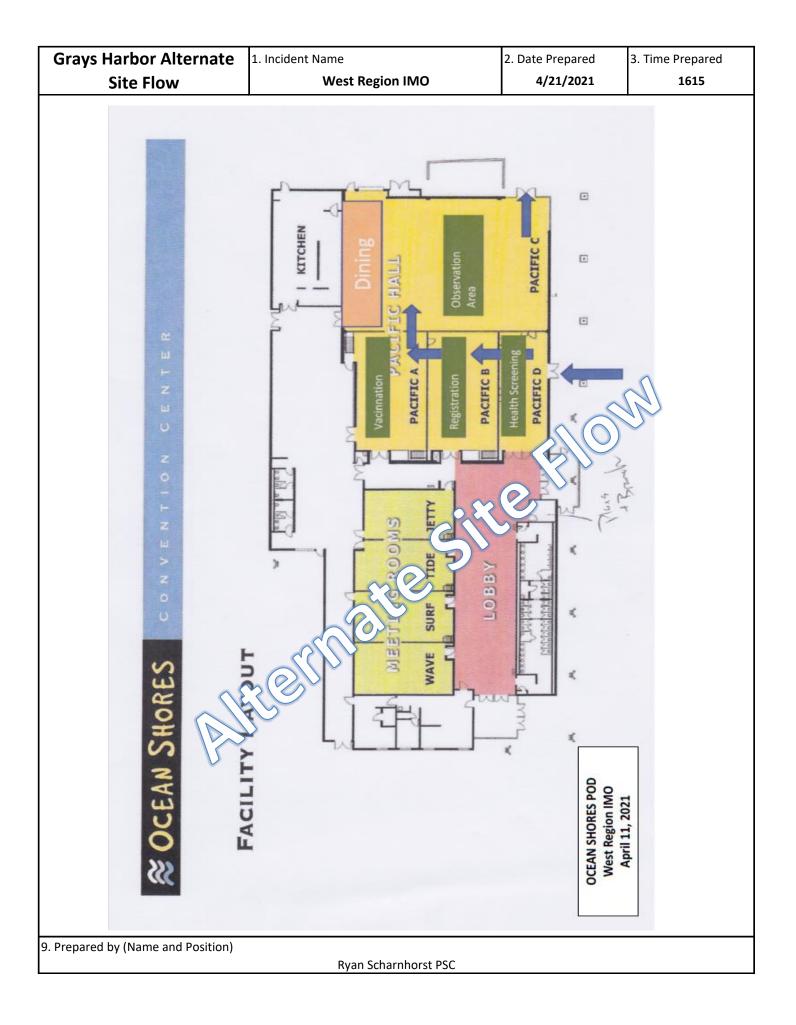

|           |                         |        |         |                 |
| Prenar   | ed by (RESL)           |        |                        | Approved               | by (PSC)     |            |                    | Date         |           |                         | Time   |         |                 |
|          |                        |        |                        |                        |              | Scharnho   | rst                |              | /21/20    | 21                      |        | •       | 1615            |
| -        |                        |        |                        | -                      |              |            |                    | -            |           |                         | •      |         |                 |



|          | DIVISION               | ASSIG   |             | IST        | 1. Brar      | nch        | East<br>Lewis  | 2. Divi       | sion / Gro | oup      | Vaccination            |
|----------|------------------------|---------|-------------|------------|--------------|------------|----------------|---------------|------------|----------|------------------------|
| 3. Incid | dent Name              |         |             |            |              | 4. Operati | onal Period    |               |            |          |                        |
|          | v                      | Vest R  | egion IM    | D          |              | Da         | ate: 4/22 -    | 4/23 202      | 1          | Time     | : Day                  |
| 5. Ope   | rations Perso          | nnel    |