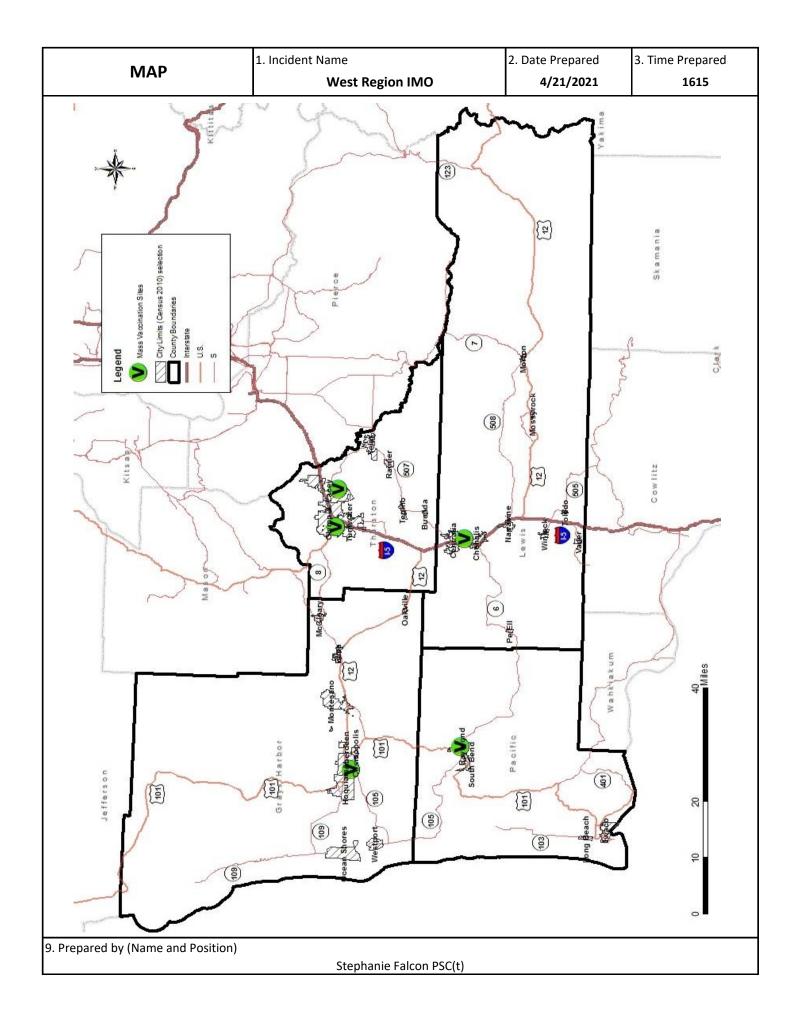

Y SCHEDULE                     | West Region IMO            | 4/21/2021        | 1615             |  |  |  |
| 0930                               | <b>Operational Briefin</b> | g                |                  |  |  |  |
| 1500                               | Planning Meeting           |                  |                  |  |  |  |
| 1600                               | C&G Meeting                |                  |                  |  |  |  |
| 1700                               | Tactics Meeting            |                  |                  |  |  |  |
|                                    |                            |                  |                  |  |  |  |
| 9. Prepared by (Name and Position) | Ryan Scharnhorst PSC3      |                  |                  |  |  |  |



## MEDICAL PLAN (ICS 206 WF)

|                                                                                                                               |                                                                                    |                    | Med            | ical Incident       | Report                                                    |                                                                                                 |                                                                                                |           |
|-------------------------------------------------------------------------------------------------------------------------------|------------------------------------------------------------------------------------|------------