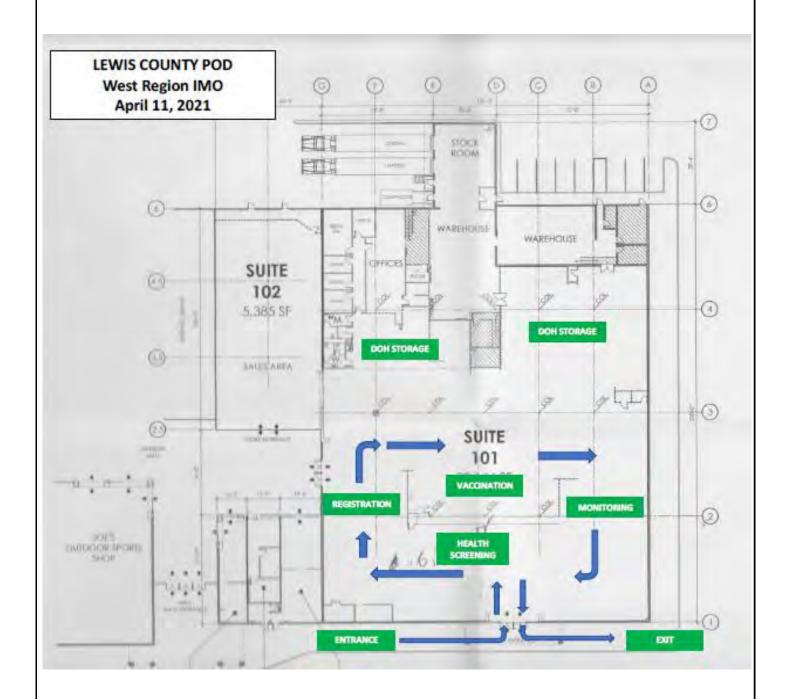

**Lewis Flow** 

1. Incident Name

**West Region IMO** 

Date Prepared
 5/10/2021

3. Time Prepared 1615

|          | DIVISION A               | ASSIGNM    | ENT LIST                               | 1. Bra        | nch          | West<br>Pacific   | Vaccination             |         |                       |
|----------|--------------------------|------------|----------------------------------------|---------------|--------------|-------------------|-------------------------|---------|-----------------------|
| 3. Incid | lent Name                |            |                                        |               | 4. Operation | onal Period       | •                       |         |                       |
|          | W                        | est Regio  | n IMO                                  |               | Da           | te: <b>5/11</b> - | 5/16 2021               | Tin     | ne: <b>0800-2000</b>  |
| 5. Ope   | rations Person           | nel        |                                        |               |              |                   |                         |         |                       |
| Opera    | ntions Chief             | Sami       | Schinnell 928-607                      | 2672          | Branch Dir   | ector             |                         |         |                       |
| ·        |                          |            | Division/G                             | roup Supervis | or           |                   |                         |         |                       |
| 6. Resc  | ources Assigned          |            | d                                      |               |              |                   |                         |         |                       |
| RO#      | Strike Tear<br>Force/Res |            | Leader                                 |               | # People     |                   | ne, radio freq,<br>tc.) | EMT     | Remarks               |
|          |                          |            |                                        |               |              |                   |                         |         |                       |
|          |                          |            |                                        |               |              |                   |                         |         |                       |
|          |                          |            |                                        |               |              |                   |                         |         |                       |
|          |                          |            |                                        |               |              |                   |                         |         |                       |
|          |                          |            |                                        |               |              |                   |                         |         |                       |
|          |                          |            |                                        |               |              |                   |                         |         |                       |
|          |                          |            |                                        |               |              |                   |                         |         |                       |
|          |                          |            |                                        |               |              |                   |                         |         |                       |
|          |                          |            |                                        |               |              |                   |                         |         |                       |
|          |                          |            |                                        |               |              |                   |                         |         |                       |
|          |                          |            |                                        |               |              |                   |                         |         |                       |
|          |                          |            |                                        |               |              |                   |                         |         |                       |
|          |                          |            |                                        |               |              |                   |                         |         |                       |
|          |                          |            |                                        |               |              |                   |                         |         |                       |
|          |                          |            |                                        |               |              |                   |                         |         |                       |
|          |                          |            |                                        |               | 1            |                   |                         |         |                       |
| 7. Wor   | k Assignments            |            |                                        |               | •            |                   |                         | ,       |                       |
| the o    | daily COVID sc           | reening. \ | cination distribut<br>Wear your PPE ap |               |              |                   | e at the start          | of shif | t as well as complete |
| 8. Spec  | cial Instructions        | S          |                                        |               |              |                   |                         |         |                       |
| Whe      | n traveling ard          | ound or w  | orking within the                      | traffic       | lanes / vac  | cination area     | a, wear your            | high vi | sibility vest.        |
|          | munication Sur           | mmary      |                                        |               |              |                   |                         |         |                       |
|          | unction                  | Name       |                                        |               |              | 514               | Frequency               |         |                       |
|          | MMAND<br>ACTICAL         |            | N                                      |               |              |                   | Tone TX: To             |         |                       |
| 17       | ACTICAL                  |            |                                        |               |              |                   | X: TX: Tone             |         |                       |
|          | 7                        |            |                                        |               |              |                   | fic POD commu           |         | s plan                |
|          |                          |            |                                        |               |              | · ·               |                         |         |                       |
|          |                          |            |                                        |               |              |                   |                         |         |                       |
| Prepare  | ed by (RESL)             |            | Approved b                             |               | Scharnhors   |                   | Date:                   | 121     | Time:                 |