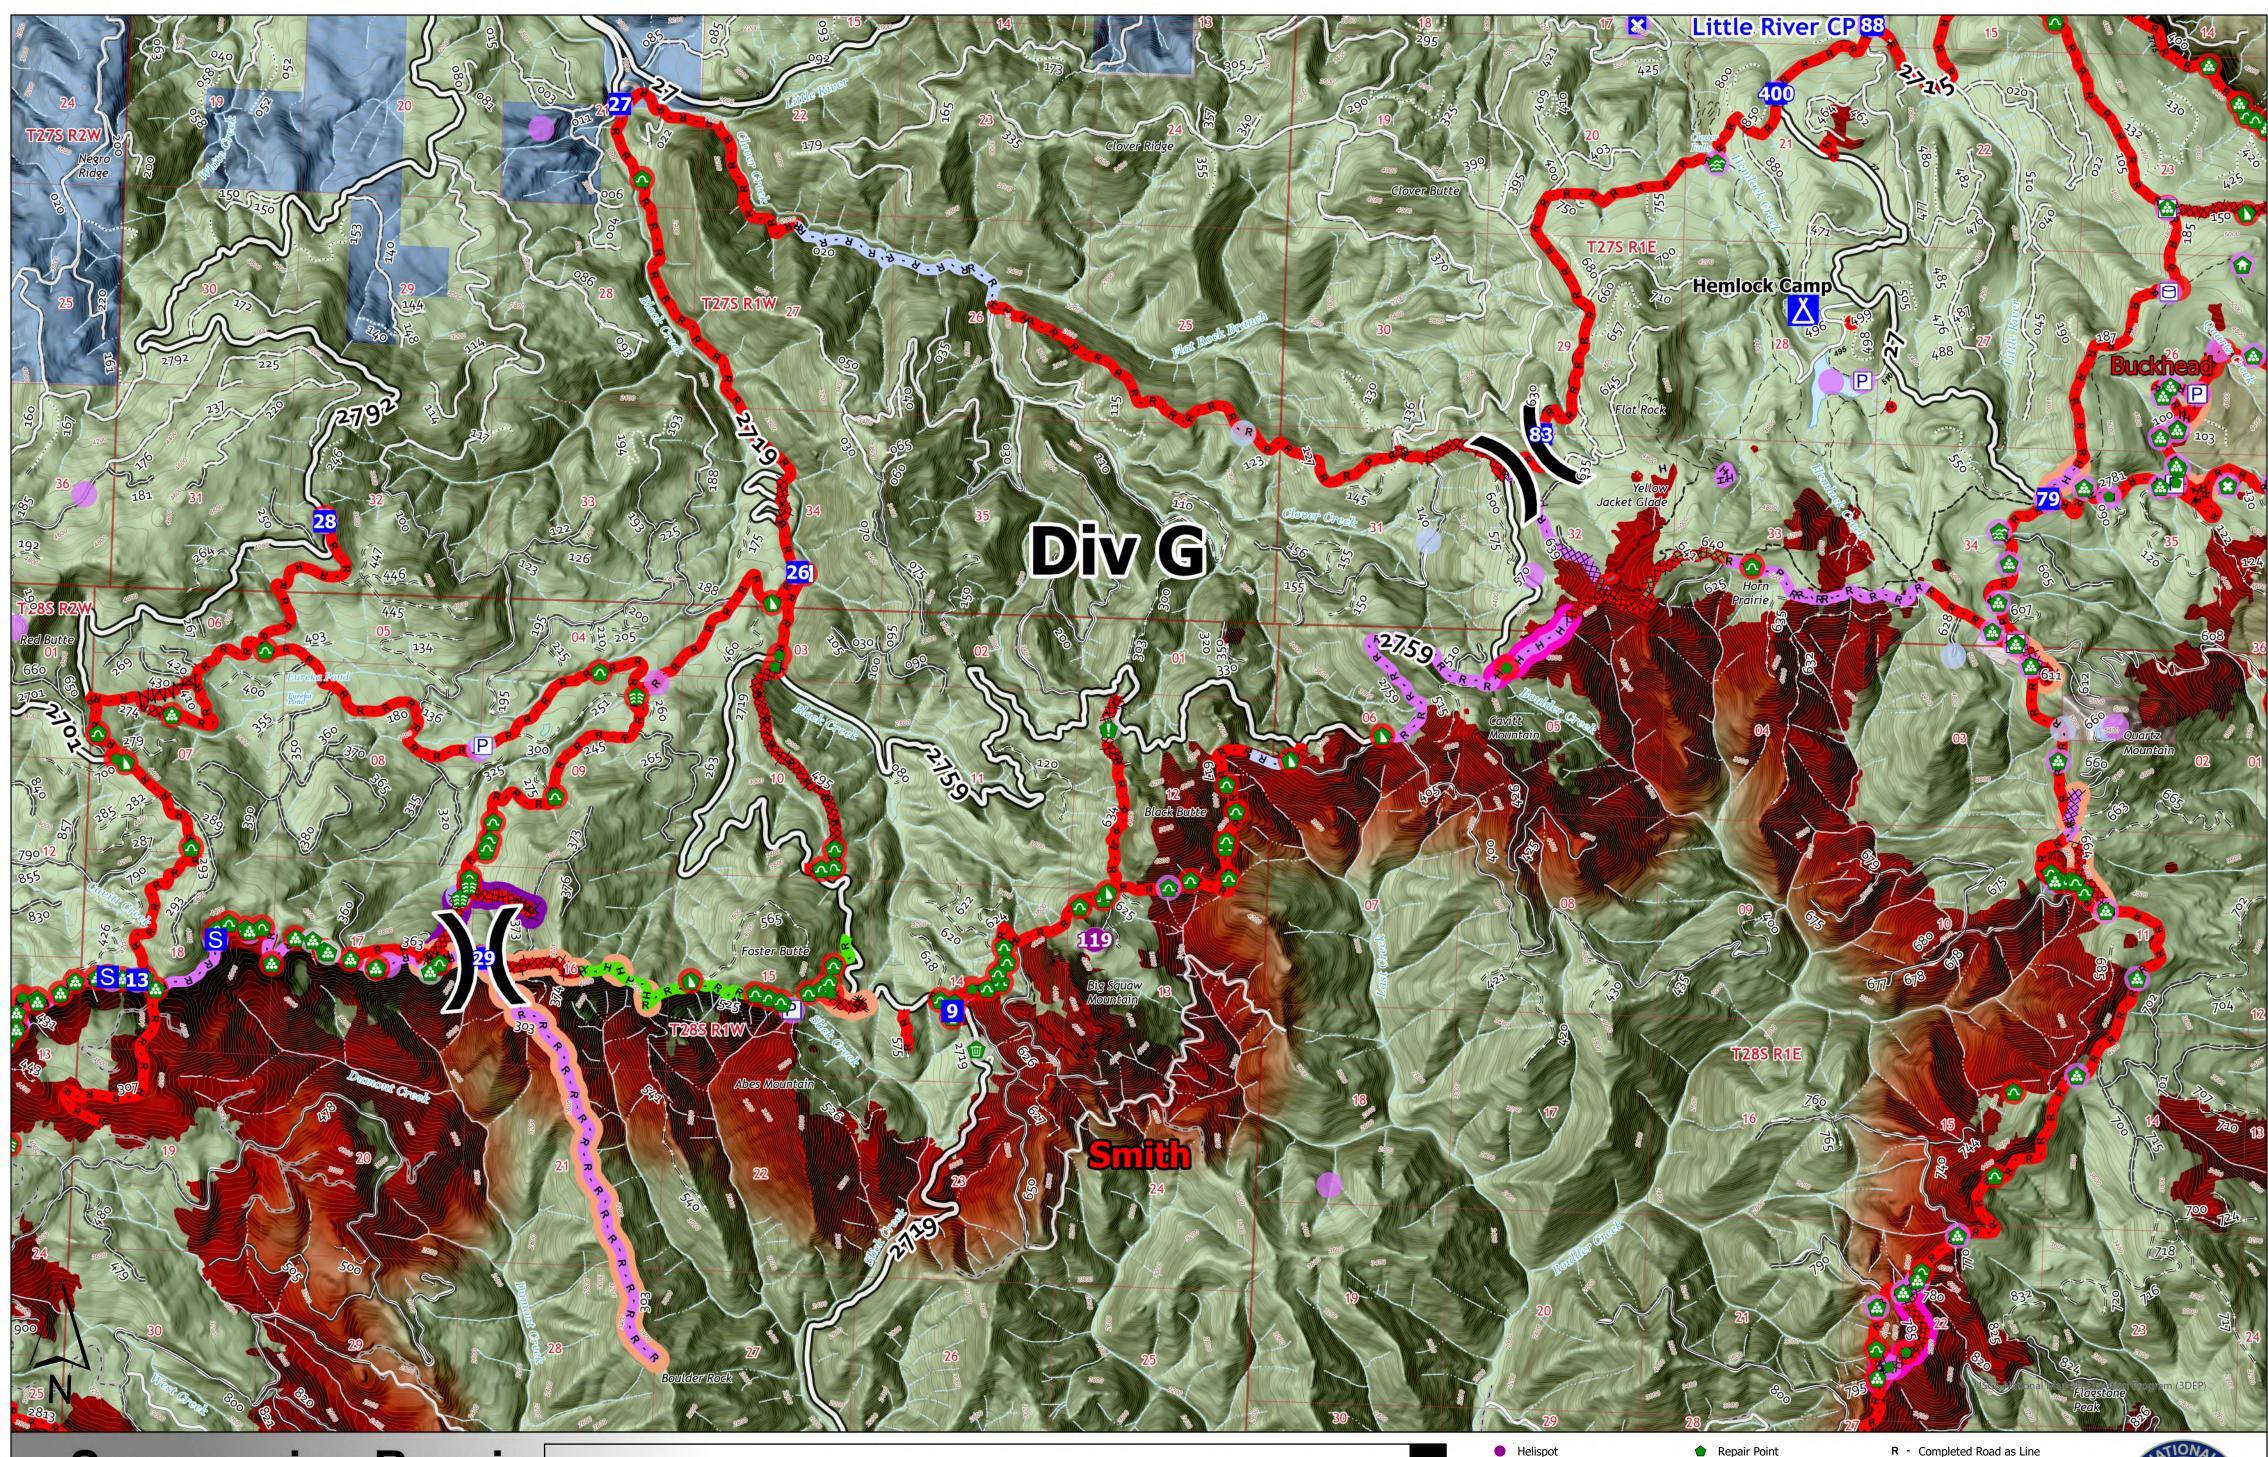

# **Suppression Repair DIV G** Devils Knob Complex

OR-UPF-000450

Map Date: September 24, 2021 PNW2 9/23/2021 2029

Repair Priority - Line HighPrioityHandline MediumPrioityHandline LowPrioityHandline HighPrioityDozer MediumPrioityDozer LowPriorityDozer

### Accountable Property

- Completed Inspected In Use - Fire Management
- Completed Ready for Inspection Completed Ready for Inspection
- In Progress
- Repair Needed
- No Repair Needed
- Other See Comments Unknown

#### Event Point

- Completed Inspected
  - In Use Fire Management
- In Progress
- Repair Needed
- No Repair Needed
- Other See Comments
- Unknown

#### Event Line

| <br>                             |    |
|----------------------------------|----|
| Completed - Inspected            | ᄌ  |
| In Use - Fire Management         | ep |
| Completed - Ready for Inspection | a  |
| In Progress                      |    |
| Repair Needed                    | X  |
| No Repair Needed                 |    |
| Other - See Comments             | 00 |
| Unknown                          | S  |
|                                  |    |

## Helispot

- )( Division Break Drop Point
- Closure/Check Point
- 👗 Camp
- S Staging Area
- ☆ Water Development or Draft Site P Pump
- Structure Wrap
- Stream Crossing Retardant in Avoidance Area
- Resource Location
- Landing or Log Deck
- Dozer Push
- 💁 Culvert
- Clean Up Area
- Other Property
- Water Tank XX Completed Dozer Line
- Completed Fuel Break
- H Completed Hand Line

- **R** Completed Road as Line
- --- Other
- Repair Line
- Road Repair
- GISS Miscellaneous
- Devils Knob Complex Jack; Rough Patch Complex
- Private Timber Companies
- U.S. Forest Service
- Private/Unknown