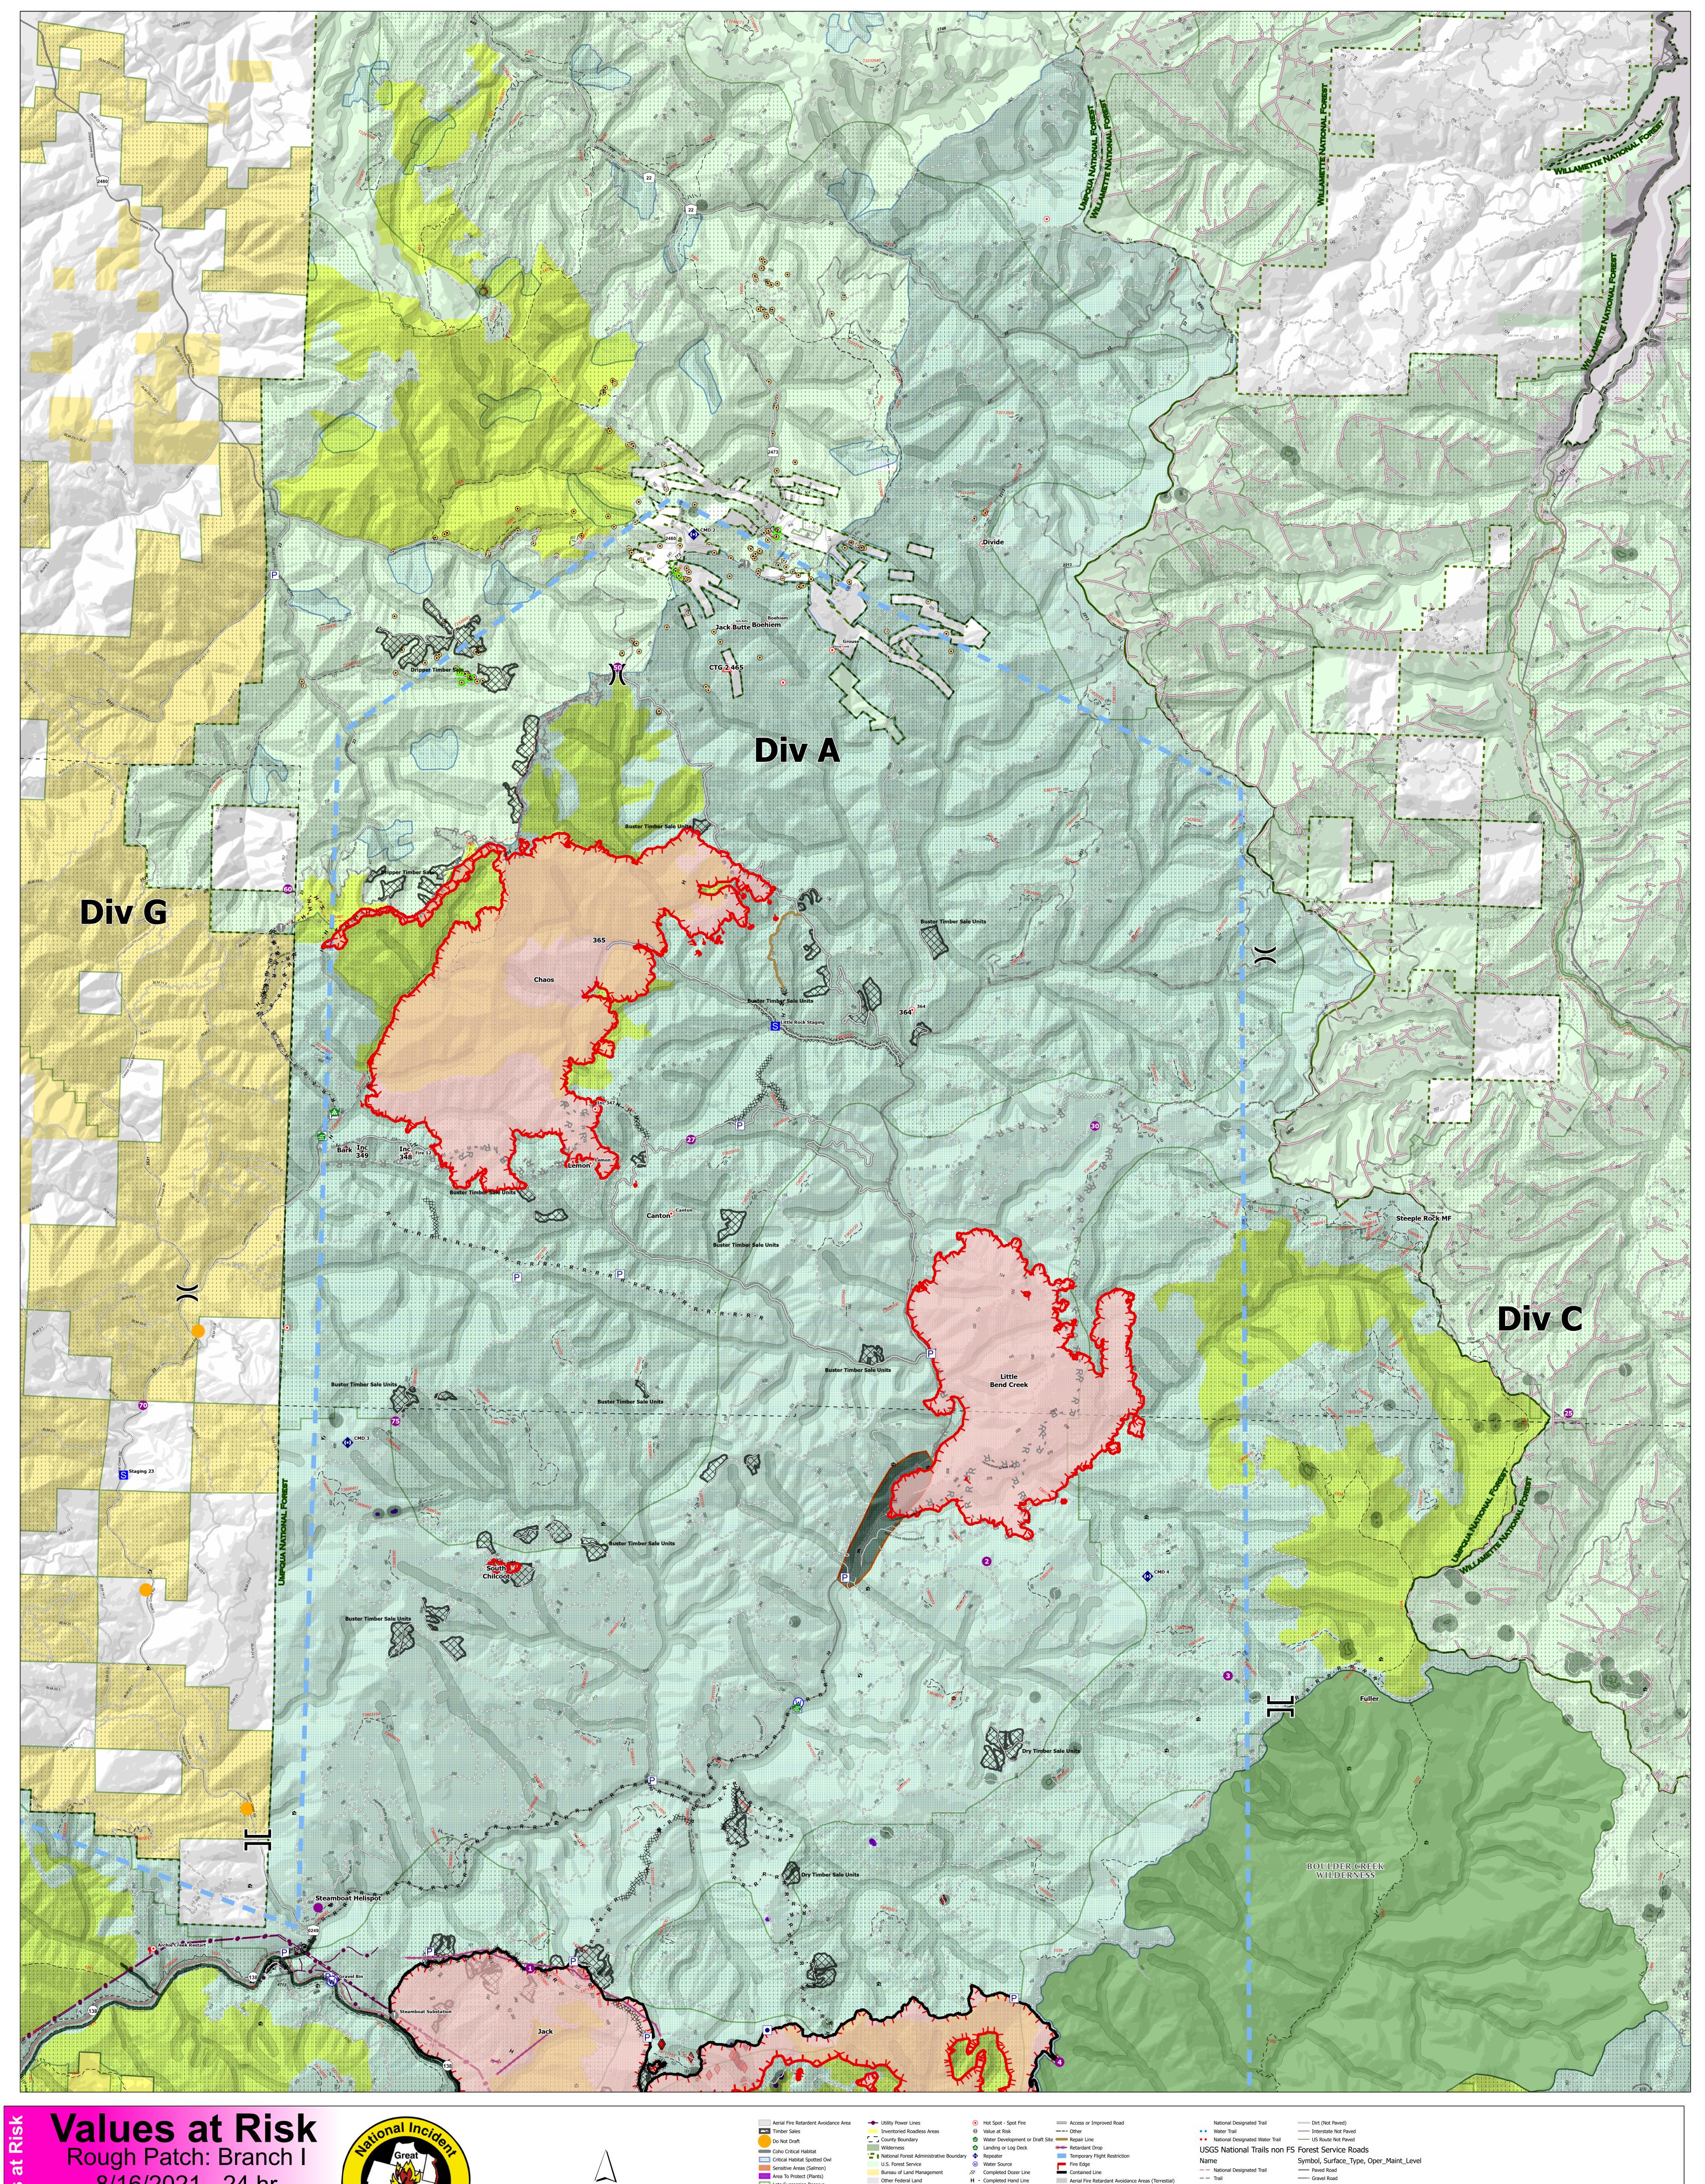

Late Succession Reserve Foamed Adit Closures Umpqua NF Master Adits 3 Area To Protect (points)

Willamette Approved Retardent Drop Areas ][ Branch Break S Staging Area

Other Land, Including Private R Planned Road as Line

R - Completed Road as Line — National Designated Trail Planned Dozer Line FS Trails Internal

M - Planned Mixed Construction Line NATIONAL\_TRAIL\_DESIGNATION, TRAIL\_TYPE —— Primary Highway

HIFLD Roads Dirt Roads == Unimproved Roads ROUTE\_TYPE, Paved, FuncClass \_\_\_\_ UnSpecified ----- Closed Roads

<all other values>

GB IMT 2 8/17/2021 1308 North American 1983 Datum. LatLong Grid