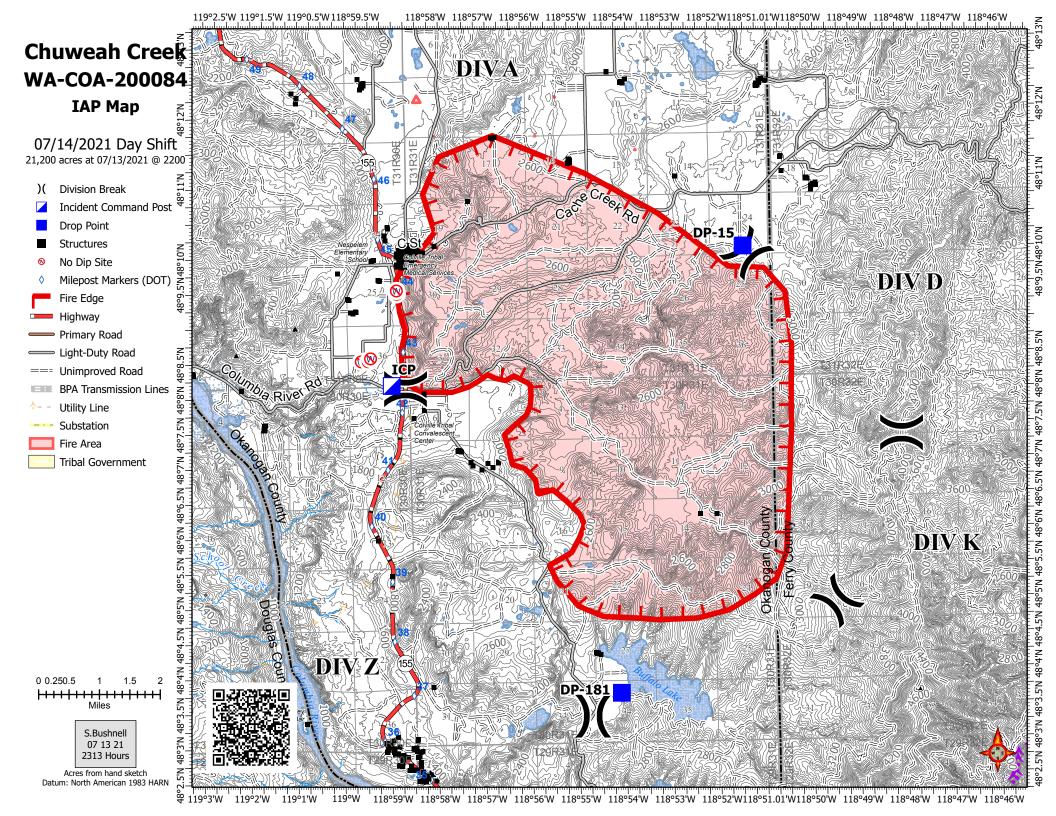

|
| 5. Speci      |         |                |                                                  |                          |          |                |                                   |                |                     |                                   |
| 6. Prepa      | ared By | (Communication | ons Unit Leader)                                 | Name: MISSY PAR          | KER      |                |                                   | Signature:     |                     |                                   |
| ICS 205       |         |                |                                                  | IAP Page                 |          |                |                                   | Date/Time:     |                     |                                   |



| UNIT LO                | OG            | 1. Incident Name                   | 2. Date Prepared      | 3. Time Prepared |
|------------------------|---------------|------------------------------------|-----------------------|------------------|
| 4. Unit Name/Designat  | ors           | 5. Unit Leader (Name and Position) | 6. Operational Period |                  |
|                        |               | 7. Personnel Roster Assigned       |                       |                  |
| Name                   |               | ICS Position                       | Home                  | e Base           |
|                        |               |                                    |                       |                  |
|                        |               |