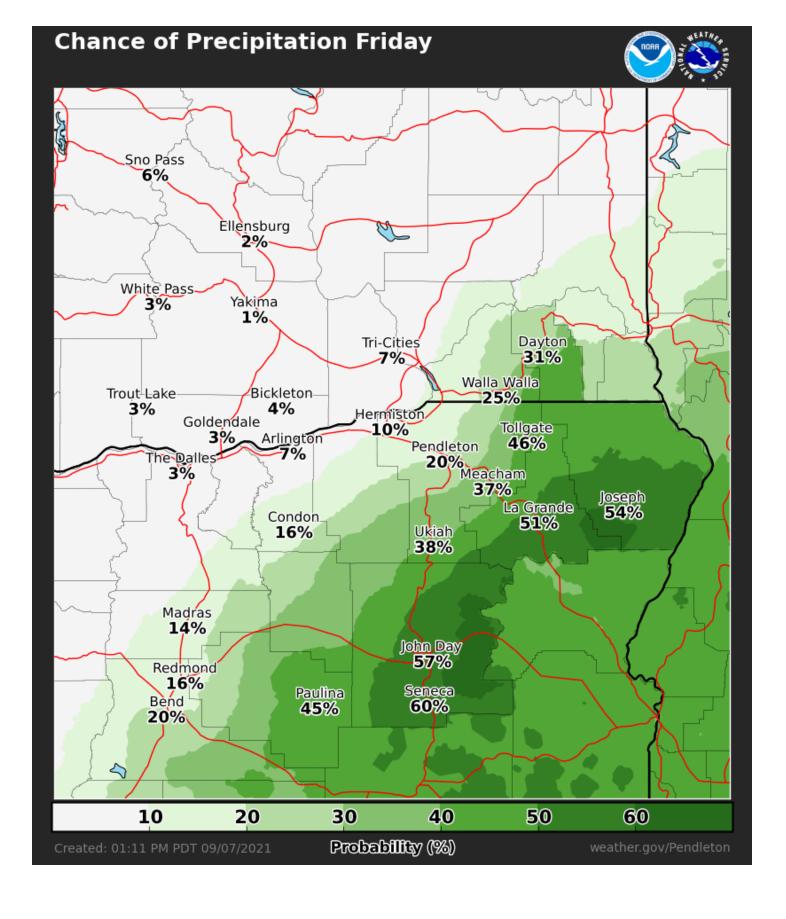

**Spot Forecast for Green Ridge Wildfire...**USFS/ SA-IMT3 Gray National Weather Service Pendleton OR Forecast is based on *forecast start time of 0600 PDT on September 09*.

DISCUSSION: A high pressure ridge aloft will move slowly to the southeast into the four corners area, and will be followed by a well defined upper trough to move across the area late Thursday and on Friday. The atmosphere will become unstable Thursday night and Friday with increasing moisture. There will be a chance of showers and thunderstorms Thursday night, increasing on Friday as the upper trough and cold front moves across the area. Some thunderstorms may produce lightning with little rainfall at the start, but then most storms on Friday will become wet. After that cooler temperatures with dry conditions, but higher RH's will prevail with locally breezy conditions for the weekend.

### THURSDAY

```
Sky/weather......Mostly sunny (25-35 percent). Haze and areas of
                  smoke.
CWR..... percent.
LAL....1.
Max temperature.....75-80.
Min humidity......28-33 percent.
Wind (20 ft)......West 5-10 mph.
Ridgetop wind......Southwest 6-12 mph.
Mixing height......3500 ft AGL by late morning.
Transport winds.....Southwest 8-15 mph.
Haines Index.....3 or very low potential for large plume
                  dominated fire growth.
THURSDAY NIGHT
Sky/weather......Mostly cloudy (70-80 percent). Slight chance of
                  showers and thunderstorms early evening.
CWR.....Less than 5 percent.
LAL....3.
Min temperature....55-59.
Max humidity......69-74 percent.
Wind (20 ft).....Becoming mostly southeast 3-7 mph.
Ridgetop wind.....Becoming mostly southwest 4-9 mph.
Transport winds.....Becoming southwest wind 5-10 mph.
Haines Index.....3 or very low potential for large plume
                  dominated fire growth.
FRIDAY
Sky/weather......Mostly cloudy (75-85 percent). Chance of rain
                  showers. Chance of mostly wet thunderstorms
                  in the afternoon.
CWR.....80 percent.
LAL.....3.
Max temperature.....59-67.
Min humidity......57-64 percent.
Wind (20 ft).....Becoming mostly northwest 5-10 mph by
Ridgetop wind.....Becoming mostly northwest 6-12 mph by
Mixing height......1500 ft AGL by late morning.
Transport winds.....Becoming southwest 10-15 mph by afternoon.
Haines Index.....2 or very low potential for large plume
                  dominated fire growth.
```